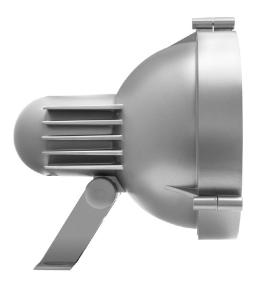

## 02M3070NWDE916 | silver

02M projector LED | 70 W 4000 K

| LED  |      |      |    |    |
|------|------|------|----|----|
| DALI | IP65 | IK08 | CE | 5Y |

- projector 02M
- for wall-, ground and ceiling mounting
- with mounting bracket, pivots in two axes
- with LED 11260 lm
- colour temperature: 4000 K
- colour rendering index: CRI 80
- L90 / B10 (50.000h) SDCM < 3
- net luminous flux: 6820 lm
- total load: 70 W
- luminous efficacy: 97,4 lm/W
- rotationsymmetrical light distribution, flood
- beam angle: 40 °
- with built in LED power unit, electronic (DALI), 220-240 V, 0/50/60 Hz
- power supply: 4-pole supply cord 1,5 mm<sup>2</sup>, Length: . 500 mm
- With circular connector RST16 (Wieland) for cables with diameter 7,1-13mm and cross section 0,25-2,5mm.
- Connection outside of the luminaire housing for easier installation
- housing of die cast aluminium
- safety glass, clear
- length: 293 mm, width: 271 mm, height: 326 mm
- pivotable -80°/+40°
- windage area: 0,06 m<sup>2</sup>
- weight: 5,9 kg protection rating: IP65
- protection class II
- 5 years warranty
- designed and manufactured in Germany
- maximum ambient temperature: 35 ° C
- impact resistance class: IK08
- certificates: manufactured according to DIN VDE 0711 / EN 60598, CE
- colour: silver (RAL9006)
- 02M3070NWDE916
- Overview of accessories on the following page / s