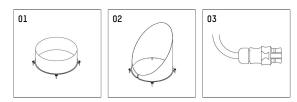

## Optional accessories

| description accessory general                                              | dimensions in mm | item number  | picNo. |
|----------------------------------------------------------------------------|------------------|--------------|--------|
| tube screen<br>length 120mm<br>for projector 02M and 14M                   |                  | 814M05000916 | 01     |
| Screen 45°<br>length 290mm<br>for projector 02M and14M                     |                  | 814M04000916 | 02     |
| supply cable, with system plug connector (female RST16i5)<br>4x1,5 2000mm  |                  | 802M0021721  | 03     |
| supply cable, with system plug connector (female RST16i5)<br>4x1,5 4000mm  |                  | 802M0022721  | 03     |
| supply cable, with system plug connector (female RST16i5)<br>4x1,5 6000mm  |                  | 802M0023721  | 03     |
| supply cable, with system plug connector (female RST16i5)<br>4x1,5 8000mm  |                  | 802M0024721  | 03     |
| supply cable, with system plug connector (female RST16i5)<br>4x1,5 10000mm |                  | 802M0025721  | 03     |
| supply cable, with system plug connector (female RST16i5)<br>4x1,5 12000mm |                  | 802M0026721  | 03     |