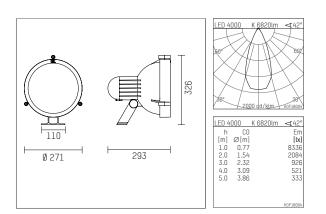

## 02M3070NWDE916 | silver

02M projector LED | 70 W 4000 K

| LED  |      |      |    |    |
|------|------|------|----|----|
| DALI | IP65 | IK08 | CE | 5Y |

- projector 02M
- for wall-, ground and ceiling mounting
- with mounting bracket, pivots in two axes
- with LED 11260 lm
- colour temperature: 4000 K
- colour rendering index: CRI 80
- L90 / B10 (50.000h) SDCM < 3
- net luminous flux: 6820 lm
- total load: 70 W
- luminous efficacy: 97,4 lm/W
- rotationsymmetrical light distribution, flood
- beam angle: 40 °
- with built in LED power unit, electronic (DALI), 220-240 V, 0/50/60 Hz
- power supply: 4-pole supply cord 1,5 mm<sup>2</sup>, Length: . 500 mm
- With circular connector RST16 (Wieland) for cables with diameter 7,1-13mm and cross section 0,25-2,5mm.
- Connection outside of the luminaire housing for easier installation
- housing of die cast aluminium
- safety glass, clear
- length: 293 mm, width: 271 mm, height: 326 mm
- pivotable -80°/+40°
- windage area: 0,06 m<sup>2</sup>
- weight: 5,9 kg protection rating: IP65
- protection class II
- 5 years warranty
- designed and manufactured in Germany
- maximum ambient temperature: 35 ° C
- impact resistance class: IK08
- certificates: manufactured according to DIN VDE 0711 / EN 60598, CE
- colour: silver (RAL9006)
- 02M3070NWDE916
- Overview of accessories on the following page / s