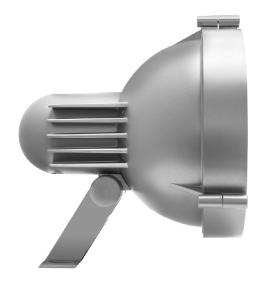

## 02M3070WWDE916 | silver

02M projector LED | 70 W 3000 K

- projector 02M
- for wall-, ground and ceiling mounting
- with mounting bracket, pivots in two axes
- with LED 10110 lm
- colour temperature: 3000 K
- colour rendering index: CRI 80
- L90 / B10 (50.000h) SDCM < 3
- net luminous flux: 6120 lm
- total load: 70 W
- luminous efficacy: 87,4 lm/W
- rotationsymmetrical light distribution, flood
- beam angle: 40 °
- with built in LED power unit, electronic (DALI), 220-240 V, 0/50/60 Hz
- power supply: 4-pole supply cord 1,5 mm², Length: 500 mm
- With circular connector RST16 (Wieland) for cables with diameter 7,1-13mm and cross section 0,25-2,5mm.
- Connection outside of the luminaire housing for easier installation
- housing of die cast aluminium
- safety glass, clear
- length: 293 mm, width: 271 mm, height: 326 mm
- pivotable -80°/+40°
- windage area: 0,06 m²
- weight: 5,9 kg protection rating: IP65
- protection class II
- 5 years warranty
- designed and manufactured in Germany
- maximum ambient temperature: 35 ° C
- impact resistance class: IK08
- certificates: manufactured according to DIN VDE 0711 / EN 60598, CE
- colour: silver (RAL9006)
- 02M3070WWDE916
- Overview of accessories on the following page / s