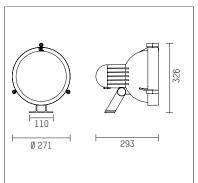

## 02M3070WWDE916 | silver

02M projector LED | 70 W 3000 K

- projector 02M
- for wall-, ground and ceiling mounting
- with mounting bracket, pivots in two axes
- with LED 10110 lm
- colour temperature: 3000 K
- colour rendering index: CRI 80
- L90 / B10 (50.000h) SDCM < 3
- net luminous flux: 6120 lm
- total load: 70 W
- luminous efficacy: 87,4 lm/W
- rotationsymmetrical light distribution, flood
- beam angle: 40 °
- with built in LED power unit, electronic (DALI), 220-240 V, 0/50/60 Hz
- power supply: 4-pole supply cord 1,5 mm², Length: 500 mm
- With circular connector RST16 (Wieland) for cables with diameter 7,1-13mm and cross section 0,25-2,5mm.
- Connection outside of the luminaire housing for easier installation
- housing of die cast aluminium
- safety glass, clear
- length: 293 mm, width: 271 mm, height: 326 mm
- pivotable -80°/+40°
- windage area: 0,06 m²
- weight: 5,9 kg protection rating: IP65
- protection class II
- 5 years warranty
- designed and manufactured in Germany
- maximum ambient temperature: 35 ° C
- impact resistance class: IK08
- certificates: manufactured according to DIN VDE 0711 / EN 60598, CE
- colour: silver (RAL9006)
- 02M3070WWDE916
- Overview of accessories on the following page / s