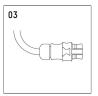

## Optional accessories

| description accessory general                                              | dimensions in mm | item number  | picNo. |
|----------------------------------------------------------------------------|------------------|--------------|--------|
| tube screen<br>length 120mm<br>for projector 02M and 14M                   |                  | 814M05000916 | 01     |
| Screen 45°<br>length 290mm<br>for projector 02M and14M                     |                  | 814M04000916 | 02     |
| supply cable, with system plug connector (female RST16i5) 4x1,5 2000mm     |                  | 802M0021721  | 03     |
| supply cable, with system plug connector (female RST16i5) 4x1,5 4000mm     |                  | 802M0022721  | 03     |
| supply cable, with system plug connector (female RST16i5) 4x1,5 6000mm     |                  | 802M0023721  | 03     |
| supply cable, with system plug connector (female RST16i5)<br>4x1,5 8000mm  |                  | 802M0024721  | 03     |
| supply cable, with system plug connector (female RST16i5) 4x1,5 10000mm    |                  | 802M0025721  | 03     |
| supply cable, with system plug connector (female RST16i5)<br>4x1,5 12000mm |                  | 802M0026721  | 03     |