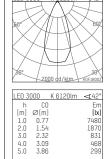

## 02M3070WWDE916 | silver

02M projector LED | 70 W 3000 K

- projector 02M
- for wall-, ground and ceiling mounting
- with mounting bracket, pivots in two axes
- with LED 10110 lm
- colour temperature: 3000 K
- colour rendering index: CRI 80
- L90 / B10 (50.000h) SDCM < 3
- net luminous flux: 6120 lm
- total load: 70 W
- luminous efficacy: 87,4 lm/W
- rotationsymmetrical light distribution, flood
- beam angle: 40 °
- with built in LED power unit, electronic (DALI), 220-240 V, 0/50/60 Hz
- power supply: 4-pole supply cord 1,5 mm², Length: 500 mm
- With circular connector RST16 (Wieland) for cables with diameter 7,1-13mm and cross section 0,25-2,5mm.
- Connection outside of the luminaire housing for easier installation
- housing of die cast aluminium
- safety glass, clear
- length: 293 mm, width: 271 mm, height: 326 mm
- pivotable -80°/+40°
- windage area: 0,06 m²
- weight: 5,9 kg protection rating: IP65
- protection class II
- 5 years warranty
- designed and manufactured in Germany
- maximum ambient temperature: 35 ° C
- impact resistance class: IK08
- certificates: manufactured according to DIN VDE 0711 / EN 60598, CE
- colour: silver (RAL9006)
- 02M3070WWDE916
- Overview of accessories on the following page / s