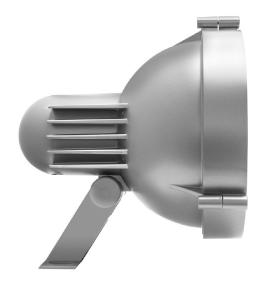

## 02M50701WWDE916 | silver

02M projector LED | 70 W 3000 K

- projector 02M
- for wall-, ground and ceiling mounting
- with mounting bracket, pivots in two axes
- with LED 10100 lm
- colour temperature: 3000 K
- colour rendering index: CRI 80
- L90 / B10 (50.000h) SDCM < 3
- net luminous flux: 6520 lm
- total load: 70 W
- luminous efficacy: 93,1 lm/W
- oval flood horizontal
- 15° x 40°
- with built in LED power unit, electronic (DALI), 220-240 V, 0/50/60 Hz
- power supply: 5-pole supply cord 1 mm², Length: 500 mm
- With circular connector RST16 (Wieland) for cables with diameter 7,1-13mm and cross section 0,25-2,5mm.
- Connection outside of the luminaire housing for easier installation
- housing of die cast aluminium
- safety glass, clear
- length: 293 mm, width: 271 mm, height: 326 mm
- pivotable -80°/+40°
- windage area: 0,06 m²
- weight: 5,9 kg protection rating: IP65
- protection class I
- 5 years warranty
- designed and manufactured in Germany
- maximum ambient temperature: 35 ° C
- impact resistance class: IK08
- certificates: manufactured according to DIN VDE 0711 / EN 60598, CE
- colour: silver (RAL9006)
- 02M50701WWDE916
- Overview of accessories on the following page / s