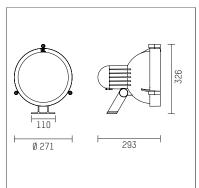

## 02M50701WWDE916 | silver

02M projector LED | 70 W 3000 K

- projector 02M
- for wall-, ground and ceiling mounting
- with mounting bracket, pivots in two axes
- with LED 10100 lm
- colour temperature: 3000 K
- colour rendering index: CRI 80
- L90 / B10 (50.000h) SDCM < 3
- net luminous flux: 6520 lm
- total load: 70 W
- luminous efficacy: 93,1 lm/W
- oval flood horizontal
- 15° x 40°
- with built in LED power unit, electronic (DALI), 220-240 V, 0/50/60 Hz
- power supply: 5-pole supply cord 1 mm², Length: 500 mm
- With circular connector RST16 (Wieland) for cables with diameter 7,1-13mm and cross section 0,25-2,5mm.
- Connection outside of the luminaire housing for easier installation
- housing of die cast aluminium
- safety glass, clear
- length: 293 mm, width: 271 mm, height: 326 mm
- pivotable -80°/+40°
- windage area: 0,06 m²
- weight: 5,9 kg protection rating: IP65
- protection class I
- 5 years warranty
- designed and manufactured in Germany
- maximum ambient temperature: 35 ° C
- impact resistance class: IK08
- certificates: manufactured according to DIN VDE 0711 / EN 60598, CE
- colour: silver (RAL9006)
- 02M50701WWDE916
- Overview of accessories on the following page / s