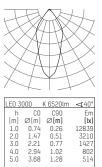

## 02M50701WWDE916 | silver

02M projector LED | 70 W 3000 K

- projector 02M
- for wall-, ground and ceiling mounting
- with mounting bracket, pivots in two axes
- with LED 10100 lm
- colour temperature: 3000 K
- colour rendering index: CRI 80
- L90 / B10 (50.000h) SDCM < 3
- net luminous flux: 6520 lm
- total load: 70 W
- luminous efficacy: 93,1 lm/W
- oval flood horizontal
- 15° x 40°
- with built in LED power unit, electronic (DALI), 220-240 V, 0/50/60 Hz
- power supply: 5-pole supply cord 1 mm², Length: 500 mm
- With circular connector RST16 (Wieland) for cables with diameter 7,1-13mm and cross section 0,25-2,5mm.
- Connection outside of the luminaire housing for easier installation
- housing of die cast aluminium
- safety glass, clear
- length: 293 mm, width: 271 mm, height: 326 mm
- pivotable -80°/+40°
- windage area: 0,06 m²
- weight: 5,9 kg protection rating: IP65
- protection class I
- 5 years warranty
- designed and manufactured in Germany
- maximum ambient temperature: 35 ° C
- impact resistance class: IK08
- certificates: manufactured according to DIN VDE 0711 / EN 60598, CE
- colour: silver (RAL9006)
- 02M50701WWDE916
- Overview of accessories on the following page / s