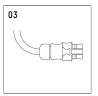

## Optional accessories

| description accessory general                                           | dimensions in mm | item number  | picNo. |
|-------------------------------------------------------------------------|------------------|--------------|--------|
| tube screen<br>length 120mm                                             |                  | 01/M05000010 | 01     |
| for projector 02M and 14M                                               |                  | 814M05000916 | 01     |
| Screen 45°<br>length 290mm<br>for projector 02M and14M                  |                  | 814M04000916 | 02     |
| supply cable, with system plug connector (female RST16i5) 5x1.0 2000mm  |                  | 802M0011721  | 03     |
| supply cable, with system plug connector (female RST16i5) 5x1.0 4000mm  |                  | 802M0012721  | 03     |
| supply cable, with system plug connector (female RST16i5) 5x1.0 6000mm  |                  | 802M0013721  | 03     |
| supply cable, with system plug connector (female RST16i5) 5x1.0 8000mm  |                  | 802M0014721  | 03     |
| supply cable, with system plug connector (female RST16i5) 5x1.0 10000mm |                  | 802M0015721  | 03     |
| supply cable, with system plug connector (female RST16i5) 5x1.0 12000mm |                  | 802M0016721  | 03     |