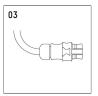

## Optional accessories

| description accessory general                                              | dimensions in mm | item number  | picNo. |
|----------------------------------------------------------------------------|------------------|--------------|--------|
| tube screen<br>length 120mm<br>for projector 02M and 14M                   |                  | 814M05000916 | 01     |
| Screen 45°<br>length 290mm<br>for projector 02M and14M                     |                  | 814M04000916 | 02     |
| supply cable, with system plug connector (female RST16i5) 4x1,5 2000mm     |                  | 802M0021721  | 03     |
| supply cable, with system plug connector (female RST16i5) 4x1,5 4000mm     |                  | 802M0022721  | 03     |
| supply cable, with system plug connector (female RST16i5)<br>4x1,5 6000mm  |                  | 802M0023721  | 03     |
| supply cable, with system plug connector (female RST16i5)<br>4x1,5 8000mm  |                  | 802M0024721  | 03     |
| supply cable, with system plug connector (female RST16i5) 4x1,5 10000mm    |                  | 802M0025721  | 03     |
| supply cable, with system plug connector (female RST16i5)<br>4x1,5 12000mm |                  | 802M0026721  | 03     |