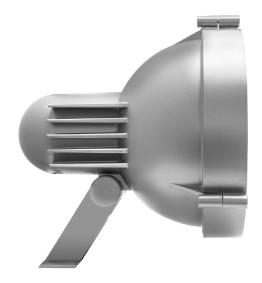

## 02M5070KWDE916 | silver

02M projector LED | 70 W 5700 K

- projector 02M
- for wall-, ground and ceiling mounting
- with mounting bracket, pivots in two axes
- with LED 11110 lm
- colour temperature: 5700 K
- colour rendering index: CRI 80
- L90 / B10 (50.000h) SDCM < 3
- net luminous flux: 7170 lm
- total load: 70 W
- luminous efficacy: 102,4 lm/W
- oval flood horizontal
- 15° x 40°
- with built in LED power unit, electronic (DALI), 220-240 V, 0/50/60 Hz
- power supply: 4-pole supply cord 1,5 mm², Length: 500 mm
- With circular connector RST16 (Wieland) for cables with diameter 7,1-13mm and cross section 0,25-2,5mm.
- Connection outside of the luminaire housing for easier installation
- housing of die cast aluminium
- safety glass, clear
- length: 293 mm, width: 271 mm, height: 326 mm
- pivotable -80°/+40°
- windage area: 0,06 m²
- weight: 5,9 kg protection rating: IP65
- protection class II
- 5 years warranty
- designed and manufactured in Germany
- maximum ambient temperature: 35 ° C
- impact resistance class: IK08
- certificates: manufactured according to DIN VDE 0711 / EN 60598, CE
- colour: silver (RAL9006)
- 02M5070KWDE916
- Overview of accessories on the following page / s