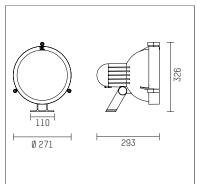

## 02M5070KWDE916 | silver

02M projector LED | 70 W 5700 K

- projector 02M
- for wall-, ground and ceiling mounting
- with mounting bracket, pivots in two axes
- with LED 11110 lm
- colour temperature: 5700 K
- colour rendering index: CRI 80
- L90 / B10 (50.000h) SDCM < 3
- net luminous flux: 7170 lm
- total load: 70 W
- luminous efficacy: 102,4 lm/W
- oval flood horizontal
- 15° x 40°
- with built in LED power unit, electronic (DALI), 220-240 V, 0/50/60 Hz
- power supply: 4-pole supply cord 1,5 mm², Length: 500 mm
- With circular connector RST16 (Wieland) for cables with diameter 7,1-13mm and cross section 0,25-2,5mm.
- Connection outside of the luminaire housing for easier installation
- housing of die cast aluminium
- safety glass, clear
- length: 293 mm, width: 271 mm, height: 326 mm
- pivotable -80°/+40°
- windage area: 0,06 m²
- weight: 5,9 kg protection rating: IP65
- protection class II
- 5 years warranty
- designed and manufactured in Germany
- maximum ambient temperature: 35 ° C
- impact resistance class: IK08
- certificates: manufactured according to DIN VDE 0711 / EN 60598, CE
- colour: silver (RAL9006)
- 02M5070KWDE916
- Overview of accessories on the following page / s