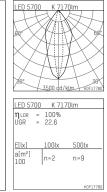

## 02M5070KWDE916 | silver

02M projector LED | 70 W 5700 K

- projector 02M
- for wall-, ground and ceiling mounting
- with mounting bracket, pivots in two axes
- with LED 11110 lm
- colour temperature: 5700 K
- colour rendering index: CRI 80
- L90 / B10 (50.000h) SDCM < 3
- net luminous flux: 7170 lm
- total load: 70 W
- luminous efficacy: 102,4 lm/W
- oval flood horizontal
- 15° x 40°
- with built in LED power unit, electronic (DALI), 220-240 V, 0/50/60 Hz
- power supply: 4-pole supply cord 1,5 mm², Length: 500 mm
- With circular connector RST16 (Wieland) for cables with diameter 7,1-13mm and cross section 0,25-2,5mm.
- Connection outside of the luminaire housing for easier installation
- housing of die cast aluminium
- safety glass, clear
- length: 293 mm, width: 271 mm, height: 326 mm
- pivotable -80°/+40°
- windage area: 0,06 m²
- weight: 5,9 kg protection rating: IP65
- protection class II
- 5 years warranty
- designed and manufactured in Germany
- maximum ambient temperature: 35 ° C
- impact resistance class: IK08
- certificates: manufactured according to DIN VDE 0711 / EN 60598, CE
- colour: silver (RAL9006)
- 02M5070KWDE916
- Overview of accessories on the following page / s