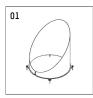

## Optional accessories

| description accessory general                                              | dimensions in mm | item number   | picNo. |
|----------------------------------------------------------------------------|------------------|---------------|--------|
| Screen 45°<br>length 165mm<br>for projector 02S and 14S                    |                  | 814\$04000916 | 01     |
| tube screen<br>length 71mm<br>for projector 02S and 14S                    |                  | 814\$05000916 | 02     |
| supply cable, with system plug connector (female RST16i5) 4x1,5 2000mm     |                  | 802M0021721   | 03     |
| supply cable, with system plug connector (female RST16i5) 4x1,5 4000mm     |                  | 802M0022721   | 03     |
| supply cable, with system plug connector (female RST16i5) 4x1,5 6000mm     |                  | 802M0023721   | 03     |
| supply cable, with system plug connector (female RST16i5)<br>4x1,5 8000mm  |                  | 802M0024721   | 03     |
| supply cable, with system plug connector (female RST16i5) 4x1,5 10000mm    |                  | 802M0025721   | 03     |
| supply cable, with system plug connector (female RST16i5)<br>4x1,5 12000mm |                  | 802M0026721   | 03     |