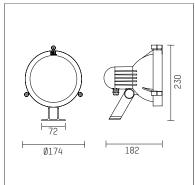

## 02S3015KWDE916 | silver

02S projector LED | 15 W 5700 K

- projector 02S
- for wall-, ground and ceiling mounting
- with mounting bracket, pivots in two axes
- with LED 2300 lm
- colour temperature: 5700 K
- colour rendering index: CRI 80
- L90 / B10 (50.000h) SDCM < 3
- net luminous flux: 1350 lm
- total load: 15 W
- luminous efficacy: 90,0 lm/W
- rotationsymmetrical light distribution, flood
- beam angle: 40 °
- with built in LED power unit, electronic (DALI), 220-240 V, 0/50/60 Hz
- power supply: 4-pole supply cord 1,5 mm², Length: 500 mm
- With circular connector RST16 (Wieland) for cables with diameter 7,1-13mm and cross section 0,25-2,5mm.
- Connection outside of the luminaire housing for easier installation
- housing of die cast aluminium
- safety glass, clear
- length: 180 mm, width: 174 mm, height: 230 mm
- pivotable -80°/+40°
- windage area: 0,06 m²
- weight: 2,1 kg protection rating: IP65
- protection class II
- 5 years warranty
- designed and manufactured in Germany
- maximum ambient temperature: 40 ° C
- impact resistance class: IK08
- certificates: manufactured according to DIN VDE 0711 / EN 60598, CE
- colour: silver (RAL9006)
- 02S3015KWDE916
- Overview of accessories on the following page / s