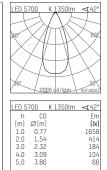

## 02S3015KWDE916 | silver

02S projector LED | 15 W 5700 K

- projector 02S
- for wall-, ground and ceiling mounting
- with mounting bracket, pivots in two axes
- with LED 2300 lm
- colour temperature: 5700 K
- colour rendering index: CRI 80
- L90 / B10 (50.000h) SDCM < 3
- net luminous flux: 1350 lm
- total load: 15 W
- luminous efficacy: 90,0 lm/W
- rotationsymmetrical light distribution, flood
- beam angle: 40 °
- with built in LED power unit, electronic (DALI), 220-240 V, 0/50/60 Hz
- power supply: 4-pole supply cord 1,5 mm², Length: 500 mm
- With circular connector RST16 (Wieland) for cables with diameter 7,1-13mm and cross section 0,25-2,5mm.
- Connection outside of the luminaire housing for easier installation
- housing of die cast aluminium
- safety glass, clear
- length: 180 mm, width: 174 mm, height: 230 mm
- pivotable -80°/+40°
- windage area: 0,06 m²
- weight: 2,1 kg protection rating: IP65
- protection class II
- 5 years warranty
- designed and manufactured in Germany
- maximum ambient temperature: 40 ° C
- impact resistance class: IK08
- certificates: manufactured according to DIN VDE 0711 / EN 60598, CE
- colour: silver (RAL9006)
- 02S3015KWDE916
- Overview of accessories on the following page / s