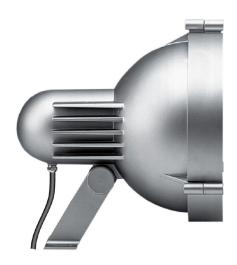

## 02S3015KWDE916 | silver

02S projector LED | 15 W 5700 K

- projector 02S
- for wall-, ground and ceiling mounting
- with mounting bracket, pivots in two axes
- with LED 2300 lm
- colour temperature: 5700 K
- colour rendering index: CRI 80
- L90 / B10 (50.000h) SDCM < 3
- net luminous flux: 1350 lm
- total load: 15 W
- luminous efficacy: 90,0 lm/W
- rotationsymmetrical light distribution, flood
- beam angle: 40 °
- with built in LED power unit, electronic (DALI), 220-240 V, 0/50/60 Hz
- power supply: 4-pole supply cord 1,5 mm², Length: 500 mm
- With circular connector RST16 (Wieland) for cables with diameter 7,1-13mm and cross section 0,25-2,5mm.
- Connection outside of the luminaire housing for easier installation
- housing of die cast aluminium
- safety glass, clear
- length: 180 mm, width: 174 mm, height: 230 mm
- pivotable -80°/+40°
- windage area: 0,06 m²
- weight: 2,1 kg protection rating: IP65
- protection class II
- 5 years warranty
- designed and manufactured in Germany
- maximum ambient temperature: 40 ° C
- impact resistance class: IK08
- certificates: manufactured according to DIN VDE 0711 / EN 60598, CE
- colour: silver (RAL9006)
- 02S3015KWDE916
- Overview of accessories on the following page / s