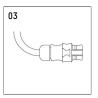

## Optional accessories

| description accessory general                                              | dimensions in mm | item number   | picNo. |
|----------------------------------------------------------------------------|------------------|---------------|--------|
| Screen 45°<br>length 165mm<br>for projector 02S and 14S                    |                  | 814\$04000916 | 01     |
| tube screen<br>length 71mm<br>for projector 02S and 14S                    |                  | 814\$05000916 | 02     |
| supply cable, with system plug connector (female RST16i5) 4x1,5 2000mm     |                  | 802M0021721   | 03     |
| supply cable, with system plug connector (female RST16i5) 4x1,5 4000mm     |                  | 802M0022721   | 03     |
| supply cable, with system plug connector (female RST16i5) 4x1,5 6000mm     |                  | 802M0023721   | 03     |
| supply cable, with system plug connector (female RST16i5)<br>4x1,5 8000mm  |                  | 802M0024721   | 03     |
| supply cable, with system plug connector (female RST16i5) 4x1,5 10000mm    |                  | 802M0025721   | 03     |
| supply cable, with system plug connector (female RST16i5)<br>4x1,5 12000mm |                  | 802M0026721   | 03     |