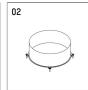

## Optional accessories

| description accessory general                                              | dimensions in mm | item number   | picNo. |
|----------------------------------------------------------------------------|------------------|---------------|--------|
| Screen 45°<br>length 165mm<br>for projector 02S and 14S                    |                  | 814\$04000916 | 01     |
| tube screen<br>length 71mm<br>for projector 02S and 14S                    |                  | 814\$05000916 | 02     |
| supply cable, with system plug connector (female RST16i5) 4x1,5 2000mm     |                  | 802M0021721   | 03     |
| supply cable, with system plug connector (female RST16i5) 4x1,5 4000mm     |                  | 802M0022721   | 03     |
| supply cable, with system plug connector (female RST16i5) 4x1,5 6000mm     |                  | 802M0023721   | 03     |
| supply cable, with system plug connector (female RST16i5)<br>4x1,5 8000mm  |                  | 802M0024721   | 03     |
| supply cable, with system plug connector (female RST16i5) 4x1,5 10000mm    |                  | 802M0025721   | 03     |
| supply cable, with system plug connector (female RST16i5)<br>4x1,5 12000mm |                  | 802M0026721   | 03     |