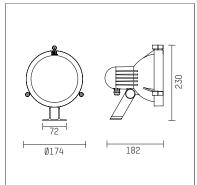

## 02S3015WWDE916 | silver

02S projector LED | 15 W 3000 K

- projector 02S
- for wall-, ground and ceiling mounting
- with mounting bracket, pivots in two axes
- with LED 2120 lm
- colour temperature: 3000 K
- colour rendering index: CRI 80
- L90 / B10 (50.000h) SDCM < 3
- net luminous flux: 1250 lm
- total load: 15 W
- luminous efficacy: 83,3 lm/W
- rotationsymmetrical light distribution, flood
- beam angle: 40 °
- with built in LED power unit, electronic (DALI), 220-240 V, 0/50/60 Hz
- power supply: 4-pole supply cord 1,5 mm², Length: 500 mm
- With circular connector RST16 (Wieland) for cables with diameter 7,1-13mm and cross section 0,25-2,5mm.
- Connection outside of the luminaire housing for easier installation
- housing of die cast aluminium
- safety glass, clear
- length: 180 mm, width: 174 mm, height: 230 mm
- pivotable -80°/+40°
- windage area: 0,06 m²
- weight: 2,1 kg protection rating: IP65
- protection class II
- 5 years warranty
- designed and manufactured in Germany
- maximum ambient temperature: 40 ° C
- impact resistance class: IK08
- certificates: manufactured according to DIN VDE 0711 / EN 60598, CE
- colour: silver (RAL9006)
- 02S3015WWDE916
- Overview of accessories on the following page / s