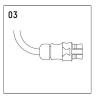

## Optional accessories

| description accessory general                                              | dimensions in mm | item number  | picNo. |
|----------------------------------------------------------------------------|------------------|--------------|--------|
| Screen 45°<br>length 165mm<br>for projector 02S and 14S                    |                  | 814S04000916 | 01     |
| tube screen<br>length 71mm<br>for projector 02S and 14S                    |                  | 814S05000916 | 02     |
| supply cable, with system plug connector (female RST16i5) 4x1,5 2000mm     |                  | 802M0021721  | 03     |
| supply cable, with system plug connector (female RST16i5) 4x1,5 4000mm     |                  | 802M0022721  | 03     |
| supply cable, with system plug connector (female RST16i5) 4x1,5 6000mm     |                  | 802M0023721  | 03     |
| supply cable, with system plug connector (female RST16i5) 4x1,5 8000mm     |                  | 802M0024721  | 03     |
| supply cable, with system plug connector (female RST16i5)<br>4x1,5 10000mm |                  | 802M0025721  | 03     |
| supply cable, with system plug connector (female RST16i5)<br>4x1,5 12000mm |                  | 802M0026721  | 03     |