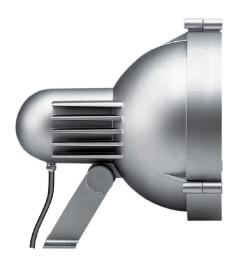

## 02S3015WWDE916 | silver

02S projector LED | 15 W 3000 K

- projector 02S
- for wall-, ground and ceiling mounting
- with mounting bracket, pivots in two axes
- with LED 2120 lm
- colour temperature: 3000 K
- colour rendering index: CRI 80
- L90 / B10 (50.000h) SDCM < 3
- net luminous flux: 1250 lm
- total load: 15 W
- luminous efficacy: 83,3 lm/W
- rotationsymmetrical light distribution, flood
- beam angle: 40 °
- with built in LED power unit, electronic (DALI), 220-240 V, 0/50/60 Hz
- power supply: 4-pole supply cord 1,5 mm², Length: 500 mm
- With circular connector RST16 (Wieland) for cables with diameter 7,1-13mm and cross section 0,25-2,5mm.
- Connection outside of the luminaire housing for easier installation
- housing of die cast aluminium
- safety glass, clear
- length: 180 mm, width: 174 mm, height: 230 mm
- pivotable -80°/+40°
- windage area: 0,06 m²
- weight: 2,1 kg protection rating: IP65
- protection class II
- 5 years warranty
- designed and manufactured in Germany
- maximum ambient temperature: 40 ° C
- impact resistance class: IK08
- certificates: manufactured according to DIN VDE 0711 / EN 60598, CE
- colour: silver (RAL9006)
- 02S3015WWDE916
- Overview of accessories on the following page / s