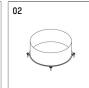

## Optional accessories

| description accessory general                                              | dimensions in mm | item number  | picNo. |
|----------------------------------------------------------------------------|------------------|--------------|--------|
| Screen 45°<br>length 165mm<br>for projector 02S and 14S                    |                  | 814S04000916 | 01     |
| tube screen<br>length 71mm<br>for projector 02S and 14S                    |                  | 814S05000916 | 02     |
| supply cable, with system plug connector (female RST16i5) 4x1,5 2000mm     |                  | 802M0021721  | 03     |
| supply cable, with system plug connector (female RST16i5) 4x1,5 4000mm     |                  | 802M0022721  | 03     |
| supply cable, with system plug connector (female RST16i5) 4x1,5 6000mm     |                  | 802M0023721  | 03     |
| supply cable, with system plug connector (female RST16i5) 4x1,5 8000mm     |                  | 802M0024721  | 03     |
| supply cable, with system plug connector (female RST16i5)<br>4x1,5 10000mm |                  | 802M0025721  | 03     |
| supply cable, with system plug connector (female RST16i5)<br>4x1,5 12000mm |                  | 802M0026721  | 03     |