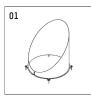

## Optional accessories

| description accessory general                                              | dimensions in mm | item number  | picNo. |
|----------------------------------------------------------------------------|------------------|--------------|--------|
| Screen 45°<br>length 165mm<br>for projector 02S and 14S                    |                  | 814S04000916 | 01     |
| tube screen<br>length 71mm<br>for projector 02S and 14S                    |                  | 814S05000916 | 02     |
| supply cable, with system plug connector (female RST16i5) 4x1,5 2000mm     |                  | 802M0021721  | 03     |
| supply cable, with system plug connector (female RST16i5) 4x1,5 4000mm     |                  | 802M0022721  | 03     |
| supply cable, with system plug connector (female RST16i5) 4x1,5 6000mm     |                  | 802M0023721  | 03     |
| supply cable, with system plug connector (female RST16i5) 4x1,5 8000mm     |                  | 802M0024721  | 03     |
| supply cable, with system plug connector (female RST16i5)<br>4x1,5 10000mm |                  | 802M0025721  | 03     |
| supply cable, with system plug connector (female RST16i5)<br>4x1,5 12000mm |                  | 802M0026721  | 03     |