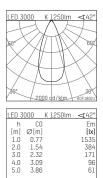

## 02S3015WWDE916 | silver

02S projector LED | 15 W 3000 K

- projector 02S
- for wall-, ground and ceiling mounting
- with mounting bracket, pivots in two axes
- with LED 2120 lm
- colour temperature: 3000 K
- colour rendering index: CRI 80
- L90 / B10 (50.000h) SDCM < 3
- net luminous flux: 1250 lm
- total load: 15 W
- luminous efficacy: 83,3 lm/W
- rotationsymmetrical light distribution, flood
- beam angle: 40 °
- with built in LED power unit, electronic (DALI), 220-240 V, 0/50/60 Hz
- power supply: 4-pole supply cord 1,5 mm², Length: 500 mm
- With circular connector RST16 (Wieland) for cables with diameter 7,1-13mm and cross section 0,25-2,5mm.
- Connection outside of the luminaire housing for easier installation
- housing of die cast aluminium
- safety glass, clear
- length: 180 mm, width: 174 mm, height: 230 mm
- pivotable -80°/+40°
- windage area: 0,06 m²
- weight: 2,1 kg protection rating: IP65
- protection class II
- 5 years warranty
- designed and manufactured in Germany
- maximum ambient temperature: 40 ° C
- impact resistance class: IK08
- certificates: manufactured according to DIN VDE 0711 / EN 60598, CE
- colour: silver (RAL9006)
- 02S3015WWDE916
- Overview of accessories on the following page / s