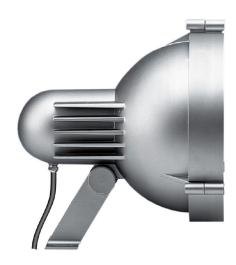

## 02S3030WWDE916 | silver

02S projector LED | 30 W 3000 K

- projector 02S
- for wall-, ground and ceiling mounting
- with mounting bracket, pivots in two axes
- with LED 4000 lm
- colour temperature: 3000 K
- colour rendering index: CRI 80
- L90 / B10 (50.000h) SDCM < 3
- net luminous flux: 2350 lm
- total load: 30 W
- luminous efficacy: 78,3 lm/W
- rotationsymmetrical light distribution, flood
- beam angle: 40 °
- with built in LED power unit, electronic (DALI), 220-240 V, 0/50/60 Hz
- power supply: 4-pole supply cord 1,5 mm², Length: 500 mm
- With circular connector RST16 (Wieland) for cables with diameter 7,1-13mm and cross section 0,25-2,5mm.
- Connection outside of the luminaire housing for easier installation
- housing of die cast aluminium
- safety glass, clear
- length: 180 mm, width: 174 mm, height: 230 mm
- pivotable -80°/+40°
- windage area: 0,06 m²
- weight: 2,1 kg protection rating: IP65
- protection class II
- 5 years warranty
- designed and manufactured in Germany
- maximum ambient temperature: 40 ° C
- impact resistance class: IK08
- certificates: manufactured according to DIN VDE 0711 / EN 60598, CE
- colour: silver (RAL9006)
- 02S3030WWDE916
- Overview of accessories on the following page / s