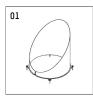

## Optional accessories

| description accessory general                                              | dimensions in mm | item number  | picNo. |
|----------------------------------------------------------------------------|------------------|--------------|--------|
| Screen 45°<br>length 165mm<br>for projector 02S and 14S                    |                  | 814S04000916 | 01     |
| tube screen<br>length 71mm<br>for projector 02S and 14S                    |                  | 814S05000916 | 02     |
| supply cable, with system plug connector (female RST16i5) 4x1,5 2000mm     |                  | 802M0021721  | 03     |
| supply cable, with system plug connector (female RST16i5) 4x1,5 4000mm     |                  | 802M0022721  | 03     |
| supply cable, with system plug connector (female RST16i5) 4x1,5 6000mm     |                  | 802M0023721  | 03     |
| supply cable, with system plug connector (female RST16i5)<br>4x1,5 8000mm  |                  | 802M0024721  | 03     |
| supply cable, with system plug connector (female RST16i5) 4x1,5 10000mm    |                  | 802M0025721  | 03     |
| supply cable, with system plug connector (female RST16i5)<br>4x1,5 12000mm |                  | 802M0026721  | 03     |