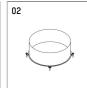

## Optional accessories

| description accessory general                                              | dimensions in mm | item number  | picNo. |
|----------------------------------------------------------------------------|------------------|--------------|--------|
| Screen 45°<br>length 165mm<br>for projector 02S and 14S                    |                  | 814S04000916 | 01     |
| tube screen<br>length 71mm<br>for projector 02S and 14S                    |                  | 814S05000916 | 02     |
| supply cable, with system plug connector (female RST16i5) 4x1,5 2000mm     |                  | 802M0021721  | 03     |
| supply cable, with system plug connector (female RST16i5) 4x1,5 4000mm     |                  | 802M0022721  | 03     |
| supply cable, with system plug connector (female RST16i5) 4x1,5 6000mm     |                  | 802M0023721  | 03     |
| supply cable, with system plug connector (female RST16i5)<br>4x1,5 8000mm  |                  | 802M0024721  | 03     |
| supply cable, with system plug connector (female RST16i5) 4x1,5 10000mm    |                  | 802M0025721  | 03     |
| supply cable, with system plug connector (female RST16i5)<br>4x1,5 12000mm |                  | 802M0026721  | 03     |