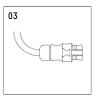

## Optional accessories

| description accessory general                                              | dimensions in mm | item number  | picNo. |
|----------------------------------------------------------------------------|------------------|--------------|--------|
| Screen 45°<br>length 165mm<br>for projector 02S and 14S                    |                  | 814S04000916 | 01     |
| tube screen<br>length 71mm<br>for projector 02S and 14S                    |                  | 814S05000916 | 02     |
| supply cable, with system plug connector (female RST16i5) 4x1,5 2000mm     |                  | 802M0021721  | 03     |
| supply cable, with system plug connector (female RST16i5) 4x1,5 4000mm     |                  | 802M0022721  | 03     |
| supply cable, with system plug connector (female RST16i5) 4x1,5 6000mm     |                  | 802M0023721  | 03     |
| supply cable, with system plug connector (female RST16i5)<br>4x1,5 8000mm  |                  | 802M0024721  | 03     |
| supply cable, with system plug connector (female RST16i5) 4x1,5 10000mm    |                  | 802M0025721  | 03     |
| supply cable, with system plug connector (female RST16i5)<br>4x1,5 12000mm |                  | 802M0026721  | 03     |