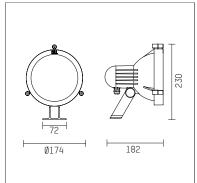

## 02S3030WWDE916 | silver

02S projector LED | 30 W 3000 K

- projector 02S
- for wall-, ground and ceiling mounting
- with mounting bracket, pivots in two axes
- with LED 4000 lm
- colour temperature: 3000 K
- colour rendering index: CRI 80
- L90 / B10 (50.000h) SDCM < 3
- net luminous flux: 2350 lm
- total load: 30 W
- luminous efficacy: 78,3 lm/W
- rotationsymmetrical light distribution, flood
- beam angle: 40 °
- with built in LED power unit, electronic (DALI), 220-240 V, 0/50/60 Hz
- power supply: 4-pole supply cord 1,5 mm², Length: 500 mm
- With circular connector RST16 (Wieland) for cables with diameter 7,1-13mm and cross section 0,25-2,5mm.
- Connection outside of the luminaire housing for easier installation
- housing of die cast aluminium
- safety glass, clear
- length: 180 mm, width: 174 mm, height: 230 mm
- pivotable -80°/+40°
- windage area: 0,06 m²
- weight: 2,1 kg protection rating: IP65
- protection class II
- 5 years warranty
- designed and manufactured in Germany
- maximum ambient temperature: 40 ° C
- impact resistance class: IK08
- certificates: manufactured according to DIN VDE 0711 / EN 60598, CE
- colour: silver (RAL9006)
- 02S3030WWDE916
- Overview of accessories on the following page / s