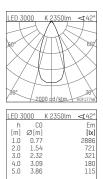

## 02S3030WWDE916 | silver

02S projector LED | 30 W 3000 K

- projector 02S
- for wall-, ground and ceiling mounting
- with mounting bracket, pivots in two axes
- with LED 4000 lm
- colour temperature: 3000 K
- colour rendering index: CRI 80
- L90 / B10 (50.000h) SDCM < 3
- net luminous flux: 2350 lm
- total load: 30 W
- luminous efficacy: 78,3 lm/W
- rotationsymmetrical light distribution, flood
- beam angle: 40 °
- with built in LED power unit, electronic (DALI), 220-240 V, 0/50/60 Hz
- power supply: 4-pole supply cord 1,5 mm², Length: 500 mm
- With circular connector RST16 (Wieland) for cables with diameter 7,1-13mm and cross section 0,25-2,5mm.
- Connection outside of the luminaire housing for easier installation
- housing of die cast aluminium
- safety glass, clear
- length: 180 mm, width: 174 mm, height: 230 mm
- pivotable -80°/+40°
- windage area: 0,06 m²
- weight: 2,1 kg protection rating: IP65
- protection class II
- 5 years warranty
- designed and manufactured in Germany
- maximum ambient temperature: 40 ° C
- impact resistance class: IK08
- certificates: manufactured according to DIN VDE 0711 / EN 60598, CE
- colour: silver (RAL9006)
- 02S3030WWDE916
- Overview of accessories on the following page / s