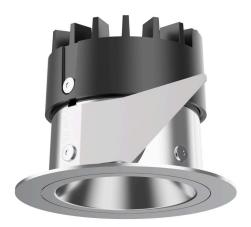

## 035 051 02 908 | chrome

DL 50 | LED downlight LED COB | 7 W 2700 K

- downlight DL 50 LED
- with a rim projecting over the ceiling
  with LED COB 700 lm
- colour temperature: 2700 K
- colour rendering index: CRI >90
- L80 / B10 (50.000h)
- SDCM < 2
- net luminous flux: 460 lm
- total load: 7 W
- luminous efficacy: 65,7 lm/W
- rotationsymmetrical light distribution, medium
- reflector of highest grade aluminium 99.9%, mirror
- finish anodised - cut of angle: 30 °
- UGR: 15
- with external LED power unit, electronic, 220-240 V, 50/60 Hz
- Dimming with external dimmers possible (trailing-edge and leading-edge)
- power supply: supply cord with free conductor end 2x0,75 mm², length: 200 mm
- housing of aluminium and die cast aluminium
- height: 58 mm
- diameter: 80 mm, recessing diameter: 63 mm
- recessing depth: 58 mm, ceiling thickness: 4-25 mm
- weight: 0,22 kg
- protection rating: IP20 IP44 in closed ceiling systems
- protection class I
- 5 years Hoffmeister warranty
- Made in Germany
- certificates: manufactured according to DIN VDE 0711 / EN 60598, CE
- colour: chrome
- 035 051 02 908