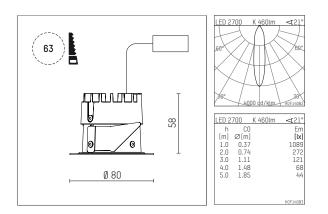

## 035 051 02 908 | chrome

DL 50 | LED downlight LED COB | 7 W 2700 K

- downlight DL 50 LED
- with a rim projecting over the ceiling
  with LED COB 700 lm
- colour temperature: 2700 K
- colour rendering index: CRI >90
- L80 / B10 (50.000h)
- SDCM < 2
- net luminous flux: 460 lm
- total load: 7 W
- luminous efficacy: 65,7 lm/W
- rotationsymmetrical light distribution, medium
- reflector of highest grade aluminium 99.9%, mirror
- finish anodised - cut of angle: 30 °
- UGR: 15
- with external LED power unit, electronic, 220-240 V, 50/60 Hz
- Dimming with external dimmers possible (trailing-edge and leading-edge)
- power supply: supply cord with free conductor end 2x0,75 mm², length: 200 mm
- housing of aluminium and die cast aluminium
- height: 58 mm
- diameter: 80 mm, recessing diameter: 63 mm
- recessing depth: 58 mm, ceiling thickness: 4-25 mm
- weight: 0,22 kg
- protection rating: IP20 IP44 in closed ceiling systems
- protection class I
- 5 years Hoffmeister warranty
- Made in Germany
- certificates: manufactured according to DIN VDE 0711 / EN 60598, CE
- colour: chrome
- 035 051 02 908