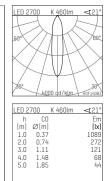

## 035 051 02 910 I white

DL 50 | LED downlight LED COB | 7 W 2700 K

- downlight DL 50 LED
- with a rim projecting over the ceiling with LED COB 700 lm
- colour temperature: 2700 K
- colour rendering index: CRI >90
- L80 / B10 (50.000h)
- SDCM < 2
- net luminous flux: 460 lm
- total load: 7 W
- luminous efficacy: 65,7 lm/W
- rotationsymmetrical light distribution, medium
- reflector of highest grade aluminium 99.9%, mirror finish anodised
- cut of angle: 30 °
- UGR: 15
- with external LED power unit, electronic, 220-240 V, 50/60 Hz
- Dimming with external dimmers possible (trailing-edge and leading-edge)
- power supply: supply cord with free conductor end 2x0,75 mm², length: 200 mm
- housing of aluminium and die cast aluminium
- height: 58 mm
- diameter: 80 mm, recessing diameter: 63 mm
- recessing depth: 58 mm, ceiling thickness: 4-25 mm
- weight: 0,22 kg
- protection rating: IP20 IP44 in closed ceiling systems
- protection class I
- 5 years Hoffmeister warranty
- Made in Germany
- certificates: manufactured according to DIN VDE 0711 / EN 60598, CE
- colour: white (RAL9016)
- 035 051 02 910