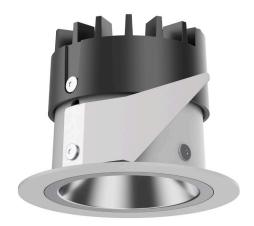

## 035 051 02 910 I white

DL 50 | LED downlight LED COB | 7 W 2700 K

- downlight DL 50 LED
- with a rim projecting over the ceiling with LED COB 700 lm
- colour temperature: 2700 K
- colour rendering index: CRI >90
- L80 / B10 (50.000h)
- SDCM < 2
- net luminous flux: 460 lm
- total load: 7 W
- luminous efficacy: 65,7 lm/W
- rotationsymmetrical light distribution, medium
- reflector of highest grade aluminium 99.9%, mirror finish anodised
- cut of angle: 30 °
- UGR: 15
- with external LED power unit, electronic, 220-240 V, 50/60 Hz
- Dimming with external dimmers possible (trailing-edge and leading-edge)
- power supply: supply cord with free conductor end 2x0,75 mm², length: 200 mm
- housing of aluminium and die cast aluminium
- height: 58 mm
- diameter: 80 mm, recessing diameter: 63 mm
- recessing depth: 58 mm, ceiling thickness: 4-25 mm
- weight: 0,22 kg
- protection rating: IP20 IP44 in closed ceiling systems
- protection class I
- 5 years Hoffmeister warranty
- Made in Germany
- certificates: manufactured according to DIN VDE 0711 / EN 60598, CE
- colour: white (RAL9016)
- 035 051 02 910