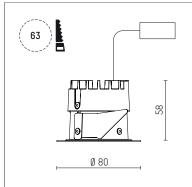

## 035 051 02 910 I white

DL 50 | LED downlight LED COB | 7 W 2700 K

- downlight DL 50 LED
- with a rim projecting over the ceiling with LED COB 700 lm
- colour temperature: 2700 K
- colour rendering index: CRI >90
- L80 / B10 (50.000h)
- SDCM < 2
- net luminous flux: 460 lm
- total load: 7 W
- luminous efficacy: 65,7 lm/W
- rotationsymmetrical light distribution, medium
- reflector of highest grade aluminium 99.9%, mirror finish anodised
- cut of angle: 30 °
- UGR: 15
- with external LED power unit, electronic, 220-240 V, 50/60 Hz
- Dimming with external dimmers possible (trailing-edge and leading-edge)
- power supply: supply cord with free conductor end 2x0,75 mm², length: 200 mm
- housing of aluminium and die cast aluminium
- height: 58 mm
- diameter: 80 mm, recessing diameter: 63 mm
- recessing depth: 58 mm, ceiling thickness: 4-25 mm
- weight: 0,22 kg
- protection rating: IP20 IP44 in closed ceiling systems
- protection class I
- 5 years Hoffmeister warranty
- Made in Germany
- certificates: manufactured according to DIN VDE 0711 / EN 60598, CE
- colour: white (RAL9016)
- 035 051 02 910