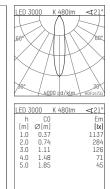

## 035 051 03 908 | chrome

DL 50 | LED downlight LED COB | 7 W 3000 K

- downlight DL 50 LED
- with a rim projecting over the ceiling with LED COB 740 lm
- colour temperature: 3000 K
- colour rendering index: CRI >90
- L80 / B10 (50.000h)
- SDCM < 2
- net luminous flux: 480 lm
- total load: 7 W
- luminous efficacy: 68,6 lm/W
- rotationsymmetrical light distribution, medium
- reflector of highest grade aluminium 99.9%, mirror finish anodised
- cut of angle: 30 °
- UGR: 16
- with external LED power unit, electronic, 220-240 V, 50/60 Hz
- Dimming with external dimmers possible (trailing-edge and leading-edge)
- power supply: supply cord with free conductor end 2x0,75 mm², length: 200 mm
- housing of aluminium and die cast aluminium
- height: 58 mm
- diameter: 80 mm, recessing diameter: 63 mm
- recessing depth: 58 mm, ceiling thickness: 4-25 mm
- weight: 0,22 kg
- protection rating: IP20 IP44 in closed ceiling systems
- protection class I
- 5 years Hoffmeister warranty
- Made in Germany
- certificates: manufactured according to DIN VDE 0711 / EN 60598, CE
- colour: chrome
- 035 051 03 908