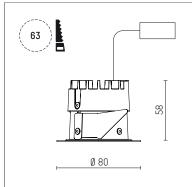

## 035 051 03 908 | chrome

DL 50 | LED downlight LED COB | 7 W 3000 K

- downlight DL 50 LED
- with a rim projecting over the ceiling with LED COB 740 lm
- colour temperature: 3000 K
- colour rendering index: CRI >90
- L80 / B10 (50.000h)
- SDCM < 2
- net luminous flux: 480 lm
- total load: 7 W
- luminous efficacy: 68,6 lm/W
- rotationsymmetrical light distribution, medium
- reflector of highest grade aluminium 99.9%, mirror finish anodised
- cut of angle: 30 °
- UGR: 16
- with external LED power unit, electronic, 220-240 V, 50/60 Hz
- Dimming with external dimmers possible (trailing-edge and leading-edge)
- power supply: supply cord with free conductor end 2x0,75 mm², length: 200 mm
- housing of aluminium and die cast aluminium
- height: 58 mm
- diameter: 80 mm, recessing diameter: 63 mm
- recessing depth: 58 mm, ceiling thickness: 4-25 mm
- weight: 0,22 kg
- protection rating: IP20 IP44 in closed ceiling systems
- protection class I
- 5 years Hoffmeister warranty
- Made in Germany
- certificates: manufactured according to DIN VDE 0711 / EN 60598, CE
- colour: chrome
- 035 051 03 908