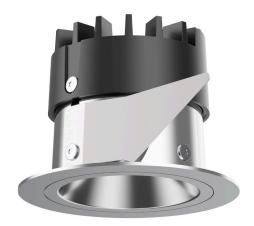

## 035 051 03 908 | chrome

DL 50 | LED downlight LED COB | 7 W 3000 K

- downlight DL 50 LED
- with a rim projecting over the ceiling with LED COB 740 lm
- colour temperature: 3000 K
- colour rendering index: CRI >90
- L80 / B10 (50.000h)
- SDCM < 2
- net luminous flux: 480 lm
- total load: 7 W
- luminous efficacy: 68,6 lm/W
- rotationsymmetrical light distribution, medium
- reflector of highest grade aluminium 99.9%, mirror finish anodised
- cut of angle: 30 °
- UGR: 16
- with external LED power unit, electronic, 220-240 V, 50/60 Hz
- Dimming with external dimmers possible (trailing-edge and leading-edge)
- power supply: supply cord with free conductor end 2x0,75 mm², length: 200 mm
- housing of aluminium and die cast aluminium
- height: 58 mm
- diameter: 80 mm, recessing diameter: 63 mm
- recessing depth: 58 mm, ceiling thickness: 4-25 mm
- weight: 0,22 kg
- protection rating: IP20 IP44 in closed ceiling systems
- protection class I
- 5 years Hoffmeister warranty
- Made in Germany
- certificates: manufactured according to DIN VDE 0711 / EN 60598, CE
- colour: chrome
- 035 051 03 908