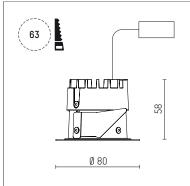

## 035 051 03 910 I white

DL 50 | LED downlight LED COB | 7 W 3000 K

- downlight DL 50 LED
- with a rim projecting over the ceiling with LED COB 740 lm
- colour temperature: 3000 K
- colour rendering index: CRI >90
- L80 / B10 (50.000h)
- SDCM < 2
- net luminous flux: 480 lm
- total load: 7 W
- luminous efficacy: 68,6 lm/W
- rotationsymmetrical light distribution, medium
- reflector of highest grade aluminium 99.9%, mirror finish anodised
- cut of angle: 30 °
- UGR: 16
- with external LED power unit, electronic, 220-240 V, 50/60 Hz
- Dimming with external dimmers possible (trailing-edge and leading-edge)
- power supply: supply cord with free conductor end 2x0,75 mm², length: 200 mm
- housing of aluminium and die cast aluminium
- height: 58 mm
- diameter: 80 mm, recessing diameter: 63 mm
- recessing depth: 58 mm, ceiling thickness: 4-25 mm
- weight: 0,22 kg
- protection rating: IP20 IP44 in closed ceiling systems
- protection class I
- 5 years Hoffmeister warranty
- Made in Germany
- certificates: manufactured according to DIN VDE 0711 / EN 60598, CE
- colour: white (RAL9016)
- 035 051 03 910