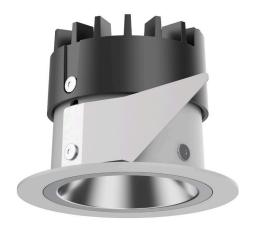

## 035 051 03 910 I white

DL 50 | LED downlight LED COB | 7 W 3000 K

- downlight DL 50 LED
- with a rim projecting over the ceiling with LED COB 740 lm
- colour temperature: 3000 K
- colour rendering index: CRI >90
- L80 / B10 (50.000h)
- SDCM < 2
- net luminous flux: 480 lm
- total load: 7 W
- luminous efficacy: 68,6 lm/W
- rotationsymmetrical light distribution, medium
- reflector of highest grade aluminium 99.9%, mirror finish anodised
- cut of angle: 30 °
- UGR: 16
- with external LED power unit, electronic, 220-240 V, 50/60 Hz
- Dimming with external dimmers possible (trailing-edge and leading-edge)
- power supply: supply cord with free conductor end 2x0,75 mm², length: 200 mm
- housing of aluminium and die cast aluminium
- height: 58 mm
- diameter: 80 mm, recessing diameter: 63 mm
- recessing depth: 58 mm, ceiling thickness: 4-25 mm
- weight: 0,22 kg
- protection rating: IP20 IP44 in closed ceiling systems
- protection class I
- 5 years Hoffmeister warranty
- Made in Germany
- certificates: manufactured according to DIN VDE 0711 / EN 60598, CE
- colour: white (RAL9016)
- 035 051 03 910