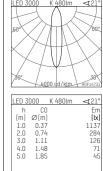

## 035 051 03 910 I white

DL 50 | LED downlight LED COB | 7 W 3000 K

- downlight DL 50 LED
- with a rim projecting over the ceiling with LED COB 740 lm
- colour temperature: 3000 K
- colour rendering index: CRI >90
- L80 / B10 (50.000h)
- SDCM < 2
- net luminous flux: 480 lm
- total load: 7 W
- luminous efficacy: 68,6 lm/W
- rotationsymmetrical light distribution, medium
- reflector of highest grade aluminium 99.9%, mirror finish anodised
- cut of angle: 30 °
- UGR: 16
- with external LED power unit, electronic, 220-240 V, 50/60 Hz
- Dimming with external dimmers possible (trailing-edge and leading-edge)
- power supply: supply cord with free conductor end 2x0,75 mm², length: 200 mm
- housing of aluminium and die cast aluminium
- height: 58 mm
- diameter: 80 mm, recessing diameter: 63 mm
- recessing depth: 58 mm, ceiling thickness: 4-25 mm
- weight: 0,22 kg
- protection rating: IP20 IP44 in closed ceiling systems
- protection class I
- 5 years Hoffmeister warranty
- Made in Germany
- certificates: manufactured according to DIN VDE 0711 / EN 60598, CE
- colour: white (RAL9016)
- 035 051 03 910