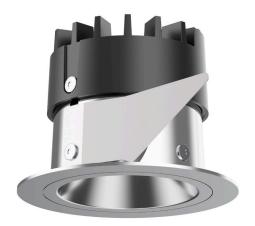

## 035 051 04 908 I chrome

DL 50 | LED downlight LED COB | 7 W 4000 K

- downlight DL 50 LED
- with a rim projecting over the ceiling with LED COB 800 lm
- colour temperature: 4000 K
- colour rendering index: CRI >90
- L80 / B10 (50.000h)
- SDCM < 2
- net luminous flux: 520 lm
- total load: 7 W
- luminous efficacy: 74,3 lm/W
- rotationsymmetrical light distribution, medium
- reflector of highest grade aluminium 99.9%, mirror finish anodised
- cut of angle: 30 °
- UGR: 16
- with external LED power unit, electronic, 220-240 V, 50/60 Hz
- Dimming with external dimmers possible (trailing-edge and leading-edge)
- power supply: supply cord with free conductor end 2x0,75 mm², length: 200 mm
- housing of aluminium and die cast aluminium
- height: 58 mm
- diameter: 80 mm, recessing diameter: 63 mm
- recessing depth: 58 mm, ceiling thickness: 4-25 mm
- weight: 0,22 kg
- protection rating: IP20 IP44 in closed ceiling systems
- protection class I
- 5 years Hoffmeister warranty
- Made in Germany
- certificates: manufactured according to DIN VDE 0711 / EN 60598, CE
- colour: chrome
- 035 051 04 908