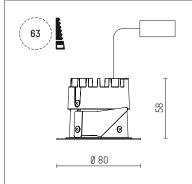

## 035 051 04 908 I chrome

DL 50 | LED downlight LED COB | 7 W 4000 K

- downlight DL 50 LED
- with a rim projecting over the ceiling with LED COB 800 lm
- colour temperature: 4000 K
- colour rendering index: CRI >90
- L80 / B10 (50.000h)
- SDCM < 2
- net luminous flux: 520 lm
- total load: 7 W
- luminous efficacy: 74,3 lm/W
- rotationsymmetrical light distribution, medium
- reflector of highest grade aluminium 99.9%, mirror finish anodised
- cut of angle: 30 °
- UGR: 16
- with external LED power unit, electronic, 220-240 V, 50/60 Hz
- Dimming with external dimmers possible (trailing-edge and leading-edge)
- power supply: supply cord with free conductor end 2x0,75 mm², length: 200 mm
- housing of aluminium and die cast aluminium
- height: 58 mm
- diameter: 80 mm, recessing diameter: 63 mm
- recessing depth: 58 mm, ceiling thickness: 4-25 mm
- weight: 0,22 kg
- protection rating: IP20 IP44 in closed ceiling systems
- protection class I
- 5 years Hoffmeister warranty
- Made in Germany
- certificates: manufactured according to DIN VDE 0711 / EN 60598, CE
- colour: chrome
- 035 051 04 908