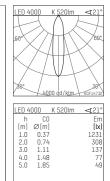

## 035 051 04 908 I chrome

DL 50 | LED downlight LED COB | 7 W 4000 K

- downlight DL 50 LED
- with a rim projecting over the ceiling with LED COB 800 lm
- colour temperature: 4000 K
- colour rendering index: CRI >90
- L80 / B10 (50.000h)
- SDCM < 2
- net luminous flux: 520 lm
- total load: 7 W
- luminous efficacy: 74,3 lm/W
- rotationsymmetrical light distribution, medium
- reflector of highest grade aluminium 99.9%, mirror finish anodised
- cut of angle: 30 °
- UGR: 16
- with external LED power unit, electronic, 220-240 V, 50/60 Hz
- Dimming with external dimmers possible (trailing-edge and leading-edge)
- power supply: supply cord with free conductor end 2x0,75 mm², length: 200 mm
- housing of aluminium and die cast aluminium
- height: 58 mm
- diameter: 80 mm, recessing diameter: 63 mm
- recessing depth: 58 mm, ceiling thickness: 4-25 mm
- weight: 0,22 kg
- protection rating: IP20 IP44 in closed ceiling systems
- protection class I
- 5 years Hoffmeister warranty
- Made in Germany
- certificates: manufactured according to DIN VDE 0711 / EN 60598, CE
- colour: chrome
- 035 051 04 908