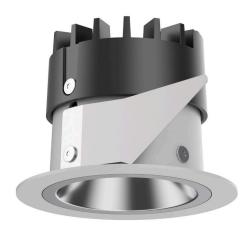

## 035 051 04 910 | white

DL 50 | LED downlight LED COB | 7 W 4000 K

- downlight DL 50 LED
- with a rim projecting over the ceiling with LED COB 800 lm
- colour temperature: 4000 K
- colour rendering index: CRI >90
- L80 / B10 (50.000h)
- SDCM < 2
- net luminous flux: 520 lm
- total load: 7 W
- luminous efficacy: 74,3 lm/W
- rotationsymmetrical light distribution, medium
- reflector of highest grade aluminium 99.9%, mirror
- finish anodised
- cut of angle: 30 °
- UGR: 16
- with external LED power unit, electronic, 220-240 V, 50/60 Hz
- Dimming with external dimmers possible (trailing-edge and leading-edge)
- power supply: supply cord with free conductor end 2x0,75 mm², length: 200 mm
- housing of aluminium and die cast aluminium
- height: 58 mm
- diameter: 80 mm, recessing diameter: 63 mm
- recessing depth: 58 mm, ceiling thickness: 4-25 mm
- weight: 0,22 kg
- protection rating: IP20 IP44 in closed ceiling systems
- protection class I
- 5 years Hoffmeister warranty
- Made in Germany
- certificates: manufactured according to DIN VDE 0711 / EN 60598, CE
- colour: white (RAL9016)
- 035 051 04 910