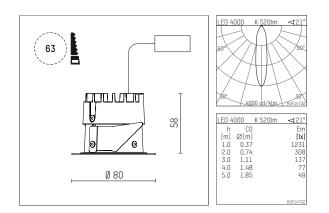

## 035 051 04 910 | white

DL 50 | LED downlight LED COB | 7 W 4000 K

- downlight DL 50 LED
- with a rim projecting over the ceiling with LED COB 800 lm
- colour temperature: 4000 K
- colour rendering index: CRI >90
- L80 / B10 (50.000h)
- SDCM < 2
- net luminous flux: 520 lm
- total load: 7 W
- luminous efficacy: 74,3 lm/W
- rotationsymmetrical light distribution, medium
- reflector of highest grade aluminium 99.9%, mirror
- finish anodised
- cut of angle: 30 °
- UGR: 16
- with external LED power unit, electronic, 220-240 V, 50/60 Hz
- Dimming with external dimmers possible (trailing-edge and leading-edge)
- power supply: supply cord with free conductor end 2x0,75 mm², length: 200 mm
- housing of aluminium and die cast aluminium
- height: 58 mm
- diameter: 80 mm, recessing diameter: 63 mm
- recessing depth: 58 mm, ceiling thickness: 4-25 mm
- weight: 0,22 kg
- protection rating: IP20 IP44 in closed ceiling systems
- protection class I
- 5 years Hoffmeister warranty
- Made in Germany
- certificates: manufactured according to DIN VDE 0711 / EN 60598, CE
- colour: white (RAL9016)
- 035 051 04 910