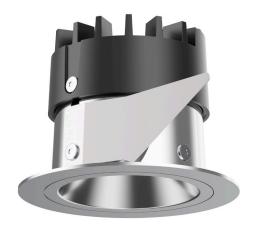

## 035 052 02 908 I chrome

DL 50 | LED downlight LED COB | 7 W 2700 K

- downlight DL 50 LED
- with a rim projecting over the ceiling with LED COB 700 lm
- colour temperature: 2700 K
- colour rendering index: CRI >90
- L80 / B10 (50.000h)
- SDCM < 2
- net luminous flux: 420 lm
- total load: 7 W
- luminous efficacy: 60,0 lm/W rotationsymmetrical light distribution, flood
- reflector of highest grade aluminium 99.9%, mirror finish anodised
- cut of angle: 30 °
- UGR: 19
- with external LED power unit, electronic, 220-240 V, 50/60 Hz
- Dimming with external dimmers possible (trailing-edge and leading-edge)
- power supply: supply cord with free conductor end 2x0,75 mm², length: 200 mm
- housing of aluminium and die cast aluminium
- height: 58 mm
- diameter: 80 mm, recessing diameter: 63 mm
- recessing depth: 58 mm, ceiling thickness: 4-25 mm
- weight: 0,22 kg
- protection rating: IP20 IP44 in closed ceiling systems
- protection class I
- 5 years Hoffmeister warranty
- Made in Germany
- certificates: manufactured according to DIN VDE 0711 / EN 60598, CE
- colour: chrome
- 035 052 02 908