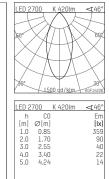

## 035 052 02 908 I chrome

DL 50 | LED downlight LED COB | 7 W 2700 K

- downlight DL 50 LED
- with a rim projecting over the ceiling with LED COB 700 lm
- colour temperature: 2700 K
- colour rendering index: CRI >90
- L80 / B10 (50.000h)
- SDCM < 2
- net luminous flux: 420 lm
- total load: 7 W
- luminous efficacy: 60,0 lm/W rotationsymmetrical light distribution, flood
- reflector of highest grade aluminium 99.9%, mirror finish anodised
- cut of angle: 30 °
- UGR: 19
- with external LED power unit, electronic, 220-240 V, 50/60 Hz
- Dimming with external dimmers possible (trailing-edge and leading-edge)
- power supply: supply cord with free conductor end 2x0,75 mm², length: 200 mm
- housing of aluminium and die cast aluminium
- height: 58 mm
- diameter: 80 mm, recessing diameter: 63 mm
- recessing depth: 58 mm, ceiling thickness: 4-25 mm
- weight: 0,22 kg
- protection rating: IP20 IP44 in closed ceiling systems
- protection class I
- 5 years Hoffmeister warranty
- Made in Germany
- certificates: manufactured according to DIN VDE 0711 / EN 60598, CE
- colour: chrome
- 035 052 02 908