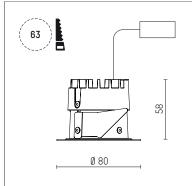

## 035 052 02 908 I chrome

DL 50 | LED downlight LED COB | 7 W 2700 K

- downlight DL 50 LED
- with a rim projecting over the ceiling with LED COB 700 lm
- colour temperature: 2700 K
- colour rendering index: CRI >90
- L80 / B10 (50.000h)
- SDCM < 2
- net luminous flux: 420 lm
- total load: 7 W
- luminous efficacy: 60,0 lm/W rotationsymmetrical light distribution, flood
- reflector of highest grade aluminium 99.9%, mirror finish anodised
- cut of angle: 30 °
- UGR: 19
- with external LED power unit, electronic, 220-240 V, 50/60 Hz
- Dimming with external dimmers possible (trailing-edge and leading-edge)
- power supply: supply cord with free conductor end 2x0,75 mm², length: 200 mm
- housing of aluminium and die cast aluminium
- height: 58 mm
- diameter: 80 mm, recessing diameter: 63 mm
- recessing depth: 58 mm, ceiling thickness: 4-25 mm
- weight: 0,22 kg
- protection rating: IP20 IP44 in closed ceiling systems
- protection class I
- 5 years Hoffmeister warranty
- Made in Germany
- certificates: manufactured according to DIN VDE 0711 / EN 60598, CE
- colour: chrome
- 035 052 02 908