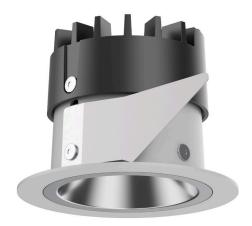

## 035 052 02 910 I white

DL 50 | LED downlight LED COB | 7 W 2700 K

- downlight DL 50 LED
- with a rim projecting over the ceiling with LED COB 700 lm
- colour temperature: 2700 K
- colour rendering index: CRI >90
- L80 / B10 (50.000h)
- SDCM < 2
- net luminous flux: 420 lm
- total load: 7 W
- luminous efficacy: 60,0 lm/W
- rotationsymmetrical light distribution, flood
- reflector of highest grade aluminium 99.9%, mirror finish anodised
- cut of angle: 30 °
- UGR: 19
- with external LED power unit, electronic, 220-240 V, 50/60 Hz
- Dimming with external dimmers possible (trailing-edge and leading-edge)
- power supply: supply cord with free conductor end 2x0,75 mm², length: 200 mm
- housing of aluminium and die cast aluminium
- height: 58 mm
- diameter: 80 mm, recessing diameter: 63 mm
- recessing depth: 58 mm, ceiling thickness: 4-25 mm
- weight: 0,22 kg
- protection rating: IP20 IP44 in closed ceiling systems
- protection class I
- 5 years Hoffmeister warranty
- Made in Germany
- certificates: manufactured according to DIN VDE 0711 / EN 60598, CE
- colour: white (RAL9016)
- 035 052 02 910