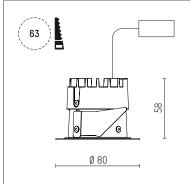

## 035 052 02 910 I white

DL 50 | LED downlight LED COB | 7 W 2700 K

- downlight DL 50 LED
- with a rim projecting over the ceiling with LED COB 700 lm
- colour temperature: 2700 K
- colour rendering index: CRI >90
- L80 / B10 (50.000h)
- SDCM < 2
- net luminous flux: 420 lm
- total load: 7 W
- luminous efficacy: 60,0 lm/W
- rotationsymmetrical light distribution, flood
- reflector of highest grade aluminium 99.9%, mirror finish anodised
- cut of angle: 30 °
- UGR: 19
- with external LED power unit, electronic, 220-240 V, 50/60 Hz
- Dimming with external dimmers possible (trailing-edge and leading-edge)
- power supply: supply cord with free conductor end 2x0,75 mm², length: 200 mm
- housing of aluminium and die cast aluminium
- height: 58 mm
- diameter: 80 mm, recessing diameter: 63 mm
- recessing depth: 58 mm, ceiling thickness: 4-25 mm
- weight: 0,22 kg
- protection rating: IP20 IP44 in closed ceiling systems
- protection class I
- 5 years Hoffmeister warranty
- Made in Germany
- certificates: manufactured according to DIN VDE 0711 / EN 60598, CE
- colour: white (RAL9016)
- 035 052 02 910