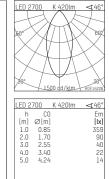

## 035 052 02 910 I white

DL 50 | LED downlight LED COB | 7 W 2700 K

- downlight DL 50 LED
- with a rim projecting over the ceiling with LED COB 700 lm
- colour temperature: 2700 K
- colour rendering index: CRI >90
- L80 / B10 (50.000h)
- SDCM < 2
- net luminous flux: 420 lm
- total load: 7 W
- luminous efficacy: 60,0 lm/W
- rotationsymmetrical light distribution, flood
- reflector of highest grade aluminium 99.9%, mirror finish anodised
- cut of angle: 30 °
- UGR: 19
- with external LED power unit, electronic, 220-240 V, 50/60 Hz
- Dimming with external dimmers possible (trailing-edge and leading-edge)
- power supply: supply cord with free conductor end 2x0,75 mm², length: 200 mm
- housing of aluminium and die cast aluminium
- height: 58 mm
- diameter: 80 mm, recessing diameter: 63 mm
- recessing depth: 58 mm, ceiling thickness: 4-25 mm
- weight: 0,22 kg
- protection rating: IP20 IP44 in closed ceiling systems
- protection class I
- 5 years Hoffmeister warranty
- Made in Germany
- certificates: manufactured according to DIN VDE 0711 / EN 60598, CE
- colour: white (RAL9016)
- 035 052 02 910