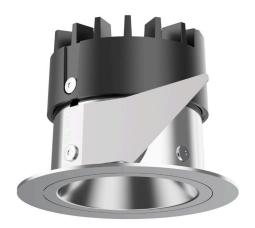

## 035 052 03 908 D I chrome

DL 50 | LED downlight LED COB | 7 W 3000 K

- downlight DL 50 LED
- with a rim projecting over the ceiling with LED COB 740 lm
- colour temperature: 3000 K
- colour rendering index: CRI >90
- L80 / B10 (50.000h)
- SDCM < 2
- net luminous flux: 450 lm
- total load: 7 W
- luminous efficacy: 64,3 lm/W
- rotationsymmetrical light distribution, flood
- reflector of highest grade aluminium 99.9%, mirror finish anodised
- cut of angle: 30 °
- UGR: 20
- with external LED power unit, electronic (DALI), 220-240 V, 0/50/60 Hz
- power supply: supply cord with free conductor end 2x0,75 mm², length: 200 mm
- housing of aluminium and die cast aluminium
- height: 58 mm
- diameter: 80 mm, recessing diameter: 63 mm
- recessing depth: 58 mm, ceiling thickness: 4-25 mm
- weight: 0,22 kg
- protection rating: IP20 IP44 in closed ceiling systems
- protection class I
- 5 years Hoffmeister warranty
- Made in Germany
- certificates: manufactured according to DIN VDE 0711 / EN 60598, CE
- colour: chrome
- 035 052 03 908 D