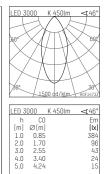

## 035 052 03 908 D I chrome

DL 50 | LED downlight LED COB | 7 W 3000 K

- downlight DL 50 LED
- with a rim projecting over the ceiling with LED COB 740 lm
- colour temperature: 3000 K
- colour rendering index: CRI >90
- L80 / B10 (50.000h)
- SDCM < 2
- net luminous flux: 450 lm
- total load: 7 W
- luminous efficacy: 64,3 lm/W
- rotationsymmetrical light distribution, flood
- reflector of highest grade aluminium 99.9%, mirror finish anodised
- cut of angle: 30 °
- UGR: 20
- with external LED power unit, electronic (DALI), 220-240 V, 0/50/60 Hz
- power supply: supply cord with free conductor end 2x0,75 mm², length: 200 mm
- housing of aluminium and die cast aluminium
- height: 58 mm
- diameter: 80 mm, recessing diameter: 63 mm
- recessing depth: 58 mm, ceiling thickness: 4-25 mm
- weight: 0,22 kg
- protection rating: IP20 IP44 in closed ceiling systems
- protection class I
- 5 years Hoffmeister warranty
- Made in Germany
- certificates: manufactured according to DIN VDE 0711 / EN 60598, CE
- colour: chrome
- 035 052 03 908 D