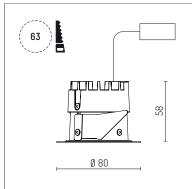

## 035 052 03 908 D I chrome

DL 50 | LED downlight LED COB | 7 W 3000 K

- downlight DL 50 LED
- with a rim projecting over the ceiling with LED COB 740 lm
- colour temperature: 3000 K
- colour rendering index: CRI >90
- L80 / B10 (50.000h)
- SDCM < 2
- net luminous flux: 450 lm
- total load: 7 W
- luminous efficacy: 64,3 lm/W
- rotationsymmetrical light distribution, flood
- reflector of highest grade aluminium 99.9%, mirror finish anodised
- cut of angle: 30 °
- UGR: 20
- with external LED power unit, electronic (DALI), 220-240 V, 0/50/60 Hz
- power supply: supply cord with free conductor end 2x0,75 mm², length: 200 mm
- housing of aluminium and die cast aluminium
- height: 58 mm
- diameter: 80 mm, recessing diameter: 63 mm
- recessing depth: 58 mm, ceiling thickness: 4-25 mm
- weight: 0,22 kg
- protection rating: IP20 IP44 in closed ceiling systems
- protection class I
- 5 years Hoffmeister warranty
- Made in Germany
- certificates: manufactured according to DIN VDE 0711 / EN 60598, CE
- colour: chrome
- 035 052 03 908 D