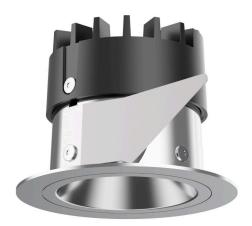

## 035 052 03 908 | chrome

DL 50 | LED downlight LED COB | 7 W 3000 K

- downlight DL 50 LED
- with a rim projecting over the ceiling
  with LED COB 740 lm
- colour temperature: 3000 K
- colour rendering index: CRI >90
- L80 / B10 (50.000h)
- SDCM < 2
- net luminous flux: 450 lm
- total load: 7 W
- luminous efficacy: 64,3 lm/W
- rotationsymmetrical light distribution, flood
- reflector of highest grade aluminium 99.9%, mirror
- finish anodised - cut of angle: 30 °
- UGR: 20
- with external LED power unit, electronic, 220-240 V, 50/60 Hz
- Dimming with external dimmers possible (trailing-edge and leading-edge)
- power supply: supply cord with free conductor end 2x0,75 mm², length: 200 mm
- housing of aluminium and die cast aluminium
- height: 58 mm
- diameter: 80 mm, recessing diameter: 63 mm
- recessing depth: 58 mm, ceiling thickness: 4-25 mm
- weight: 0,22 kg
- protection rating: IP20 IP44 in closed ceiling systems
- protection class I
- 5 years Hoffmeister warranty
- Made in Germany
- certificates: manufactured according to DIN VDE 0711 / EN 60598, CE
- colour: chrome
- 035 052 03 908