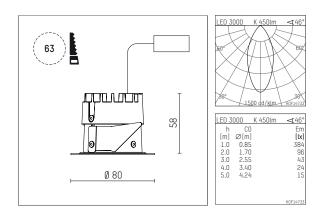

## 035 052 03 908 | chrome

DL 50 | LED downlight LED COB | 7 W 3000 K

- downlight DL 50 LED
- with a rim projecting over the ceiling
  with LED COB 740 lm
- colour temperature: 3000 K
- colour rendering index: CRI >90
- L80 / B10 (50.000h)
- SDCM < 2
- net luminous flux: 450 lm
- total load: 7 W
- luminous efficacy: 64,3 lm/W
- rotationsymmetrical light distribution, flood
- reflector of highest grade aluminium 99.9%, mirror
- finish anodised - cut of angle: 30 °
- UGR: 20
- with external LED power unit, electronic, 220-240 V, 50/60 Hz
- Dimming with external dimmers possible (trailing-edge and leading-edge)
- power supply: supply cord with free conductor end 2x0,75 mm², length: 200 mm
- housing of aluminium and die cast aluminium
- height: 58 mm
- diameter: 80 mm, recessing diameter: 63 mm
- recessing depth: 58 mm, ceiling thickness: 4-25 mm
- weight: 0,22 kg
- protection rating: IP20 IP44 in closed ceiling systems
- protection class I
- 5 years Hoffmeister warranty
- Made in Germany
- certificates: manufactured according to DIN VDE 0711 / EN 60598, CE
- colour: chrome
- 035 052 03 908