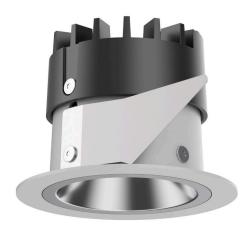

## 035 052 03 910 | white

DL 50 | LED downlight LED COB | 7 W 3000 K

- downlight DL 50 LED
- with a rim projecting over the ceiling with LED COB 740 lm
- colour temperature: 3000 K
- colour rendering index: CRI >90
- L80 / B10 (50.000h)
- SDCM < 2
- net luminous flux: 450 lm
- total load: 7 W
- luminous efficacy: 64,3 lm/W
- rotationsymmetrical light distribution, flood
- reflector of highest grade aluminium 99.9%, mirror
- finish anodised - cut of angle: 30 °
- UGR: 20
- with external LED power unit, electronic, 220-240 V, 50/60 Hz
- Dimming with external dimmers possible (trailing-edge and leading-edge)
- power supply: supply cord with free conductor end 2x0,75 mm², length: 200 mm
- housing of aluminium and die cast aluminium
- height: 58 mm
- diameter: 80 mm, recessing diameter: 63 mm
- recessing depth: 58 mm, ceiling thickness: 4-25 mm
- weight: 0,22 kg
- protection rating: IP20 IP44 in closed ceiling systems
- protection class I
- 5 years Hoffmeister warranty
- Made in Germany
- certificates: manufactured according to DIN VDE 0711 / EN 60598, CE
- colour: white (RAL9016)
- 035 052 03 910