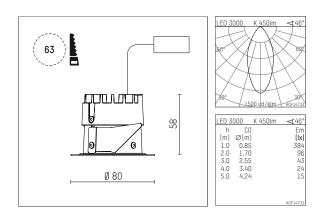

## 035 052 03 910 | white

DL 50 | LED downlight LED COB | 7 W 3000 K

- downlight DL 50 LED
- with a rim projecting over the ceiling with LED COB 740 lm
- colour temperature: 3000 K
- colour rendering index: CRI >90
- L80 / B10 (50.000h)
- SDCM < 2
- net luminous flux: 450 lm
- total load: 7 W
- luminous efficacy: 64,3 lm/W
- rotationsymmetrical light distribution, flood
- reflector of highest grade aluminium 99.9%, mirror
- finish anodised - cut of angle: 30 °
- UGR: 20
- with external LED power unit, electronic, 220-240 V, 50/60 Hz
- Dimming with external dimmers possible (trailing-edge and leading-edge)
- power supply: supply cord with free conductor end 2x0,75 mm², length: 200 mm
- housing of aluminium and die cast aluminium
- height: 58 mm
- diameter: 80 mm, recessing diameter: 63 mm
- recessing depth: 58 mm, ceiling thickness: 4-25 mm
- weight: 0,22 kg
- protection rating: IP20 IP44 in closed ceiling systems
- protection class I
- 5 years Hoffmeister warranty
- Made in Germany
- certificates: manufactured according to DIN VDE 0711 / EN 60598, CE
- colour: white (RAL9016)
- 035 052 03 910