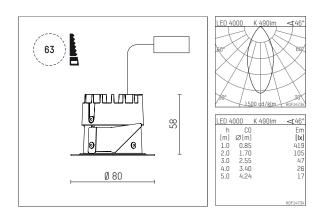

## 035 052 04 908 | chrome

DL 50 | LED downlight LED COB | 7 W 4000 K

- downlight DL 50 LED
- with a rim projecting over the ceiling
  with LED COB 800 lm
- colour temperature: 4000 K
- colour rendering index: CRI >90
- L80 / B10 (50.000h)
- SDCM < 2
- net luminous flux: 490 lm
- total load: 7 W
- luminous efficacy: 70,0 lm/W
   rotationsymmetrical light distribution, flood
- reflector of highest grade aluminium 99.9%, mirror
- finish anodised
- cut of angle: 30 °
- UGR: 20
- with external LED power unit, electronic, 220-240 V, 50/60 Hz
- Dimming with external dimmers possible (trailing-edge and leading-edge)
- power supply: supply cord with free conductor end 2x0,75 mm², length: 200 mm
- housing of aluminium and die cast aluminium
- height: 58 mm
- diameter: 80 mm, recessing diameter: 63 mm
- recessing depth: 58 mm, ceiling thickness: 4-25 mm
- weight: 0,22 kg
- protection rating: IP20 IP44 in closed ceiling systems
- protection class I
- 5 years Hoffmeister warranty
- Made in Germany
- certificates: manufactured according to DIN VDE 0711 / EN 60598, CE
- colour: chrome
- 035 052 04 908