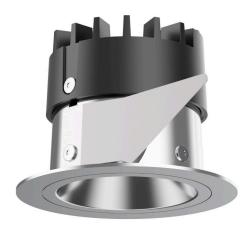

## 035 052 04 908 | chrome

DL 50 | LED downlight LED COB | 7 W 4000 K

- downlight DL 50 LED
- with a rim projecting over the ceiling
  with LED COB 800 lm
- colour temperature: 4000 K
- colour rendering index: CRI >90
- L80 / B10 (50.000h)
- SDCM < 2
- net luminous flux: 490 lm
- total load: 7 W
- luminous efficacy: 70,0 lm/W
   rotationsymmetrical light distribution, flood
- reflector of highest grade aluminium 99.9%, mirror
- finish anodised
- cut of angle: 30 °
- UGR: 20
- with external LED power unit, electronic, 220-240 V, 50/60 Hz
- Dimming with external dimmers possible (trailing-edge and leading-edge)
- power supply: supply cord with free conductor end 2x0,75 mm², length: 200 mm
- housing of aluminium and die cast aluminium
- height: 58 mm
- diameter: 80 mm, recessing diameter: 63 mm
- recessing depth: 58 mm, ceiling thickness: 4-25 mm
- weight: 0,22 kg
- protection rating: IP20 IP44 in closed ceiling systems
- protection class I
- 5 years Hoffmeister warranty
- Made in Germany
- certificates: manufactured according to DIN VDE 0711 / EN 60598, CE
- colour: chrome
- 035 052 04 908