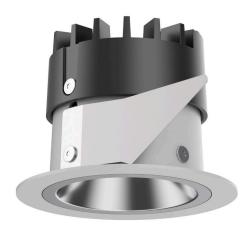

## 035 052 04 910 D | white

DL 50 | LED downlight LED COB | 7 W 4000 K

- downlight DL 50 LED
- with a rim projecting over the ceiling
  with LED COB 800 lm
- colour temperature: 4000 K
- colour rendering index: CRI >90
- L80 / B10 (50.000h)
- SDCM < 2
- net luminous flux: 490 lm
- total load: 7 W
- luminous efficacy: 70,0 lm/W
   rotationsymmetrical light distribution, flood
- reflector of highest grade aluminium 99.9%, mirror
- finish anodised - cut of angle: 30 °
- UGR: 20
- with external LED power unit, electronic (DALI), 220-240 V, 0/50/60 Hz
- power supply: supply cord with free conductor end 2x0,75 mm², length: 200 mm
- housing of aluminium and die cast aluminium
- height: 58 mm
- diameter: 80 mm, recessing diameter: 63 mm
- recessing depth: 58 mm, ceiling thickness: 4-25 mm
- weight: 0,22 kg
- protection rating: IP20 IP44 in closed ceiling systems
- protection class I
- 5 years Hoffmeister warranty
- Made in Germany
- certificates: manufactured according to DIN VDE 0711 / EN 60598, CE
- colour: white (RAL9016)
- 035 052 04 910 D