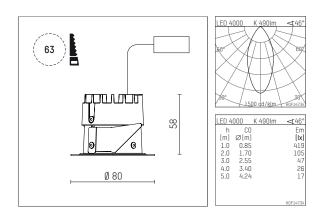

## 035 052 04 910 D | white

DL 50 | LED downlight LED COB | 7 W 4000 K

- downlight DL 50 LED
- with a rim projecting over the ceiling
  with LED COB 800 lm
- colour temperature: 4000 K
- colour rendering index: CRI >90
- L80 / B10 (50.000h)
- SDCM < 2
- net luminous flux: 490 lm
- total load: 7 W
- luminous efficacy: 70,0 lm/W
   rotationsymmetrical light distribution, flood
- reflector of highest grade aluminium 99.9%, mirror
- finish anodised - cut of angle: 30 °
- UGR: 20
- with external LED power unit, electronic (DALI), 220-240 V, 0/50/60 Hz
- power supply: supply cord with free conductor end 2x0,75 mm², length: 200 mm
- housing of aluminium and die cast aluminium
- height: 58 mm
- diameter: 80 mm, recessing diameter: 63 mm
- recessing depth: 58 mm, ceiling thickness: 4-25 mm
- weight: 0,22 kg
- protection rating: IP20 IP44 in closed ceiling systems
- protection class I
- 5 years Hoffmeister warranty
- Made in Germany
- certificates: manufactured according to DIN VDE 0711 / EN 60598, CE
- colour: white (RAL9016)
- 035 052 04 910 D