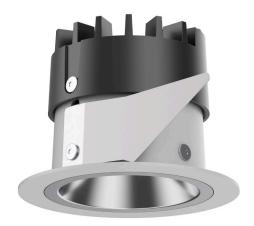

## 035 052 04 910 I white

DL 50 | LED downlight LED COB | 7 W 4000 K

- downlight DL 50 LED
- with a rim projecting over the ceiling with LED COB 800 lm
- colour temperature: 4000 K
- colour rendering index: CRI >90
- L80 / B10 (50.000h)
- SDCM < 2
- net luminous flux: 490 lm
- total load: 7 W
- luminous efficacy: 70,0 lm/W rotationsymmetrical light distribution, flood
- reflector of highest grade aluminium 99.9%, mirror finish anodised
- cut of angle: 30 °
- UGR: 20
- with external LED power unit, electronic, 220-240 V, 50/60 Hz
- Dimming with external dimmers possible (trailing-edge and leading-edge)
- power supply: supply cord with free conductor end 2x0,75 mm², length: 200 mm
- housing of aluminium and die cast aluminium
- height: 58 mm
- diameter: 80 mm, recessing diameter: 63 mm
- recessing depth: 58 mm, ceiling thickness: 4-25 mm
- weight: 0,22 kg
- protection rating: IP20 IP44 in closed ceiling systems
- protection class I
- 5 years Hoffmeister warranty
- Made in Germany
- certificates: manufactured according to DIN VDE 0711 / EN 60598, CE
- colour: white (RAL9016)
- 035 052 04 910