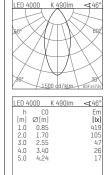

## 035 052 04 910 I white

DL 50 | LED downlight LED COB | 7 W 4000 K

- downlight DL 50 LED
- with a rim projecting over the ceiling with LED COB 800 lm
- colour temperature: 4000 K
- colour rendering index: CRI >90
- L80 / B10 (50.000h)
- SDCM < 2
- net luminous flux: 490 lm
- total load: 7 W
- luminous efficacy: 70,0 lm/W rotationsymmetrical light distribution, flood
- reflector of highest grade aluminium 99.9%, mirror finish anodised
- cut of angle: 30 °
- UGR: 20
- with external LED power unit, electronic, 220-240 V, 50/60 Hz
- Dimming with external dimmers possible (trailing-edge and leading-edge)
- power supply: supply cord with free conductor end 2x0,75 mm², length: 200 mm
- housing of aluminium and die cast aluminium
- height: 58 mm
- diameter: 80 mm, recessing diameter: 63 mm
- recessing depth: 58 mm, ceiling thickness: 4-25 mm
- weight: 0,22 kg
- protection rating: IP20 IP44 in closed ceiling systems
- protection class I
- 5 years Hoffmeister warranty
- Made in Germany
- certificates: manufactured according to DIN VDE 0711 / EN 60598, CE
- colour: white (RAL9016)
- 035 052 04 910