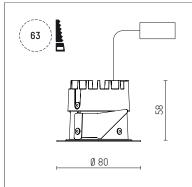

## 035 052 04 910 I white

DL 50 | LED downlight LED COB | 7 W 4000 K

- downlight DL 50 LED
- with a rim projecting over the ceiling with LED COB 800 lm
- colour temperature: 4000 K
- colour rendering index: CRI >90
- L80 / B10 (50.000h)
- SDCM < 2
- net luminous flux: 490 lm
- total load: 7 W
- luminous efficacy: 70,0 lm/W rotationsymmetrical light distribution, flood
- reflector of highest grade aluminium 99.9%, mirror finish anodised
- cut of angle: 30 °
- UGR: 20
- with external LED power unit, electronic, 220-240 V, 50/60 Hz
- Dimming with external dimmers possible (trailing-edge and leading-edge)
- power supply: supply cord with free conductor end 2x0,75 mm², length: 200 mm
- housing of aluminium and die cast aluminium
- height: 58 mm
- diameter: 80 mm, recessing diameter: 63 mm
- recessing depth: 58 mm, ceiling thickness: 4-25 mm
- weight: 0,22 kg
- protection rating: IP20 IP44 in closed ceiling systems
- protection class I
- 5 years Hoffmeister warranty
- Made in Germany
- certificates: manufactured according to DIN VDE 0711 / EN 60598, CE
- colour: white (RAL9016)
- 035 052 04 910