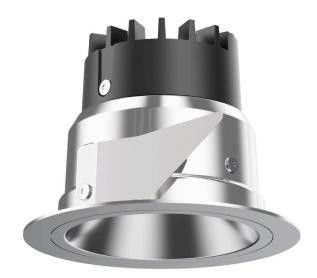

## 035 061 02 908 | chrome

DL 70 | LED downlight LED COB | 10 W 2700 K

- downlight DL 70 LED
- with a rim projecting over the ceiling with LED COB 920 lm
- colour temperature: 2700 K
- colour rendering index: CRI >90
- L80 / B10 (50.000h)
- SDCM < 2
- net luminous flux: 610 lm
- total load: 10 W
- luminous efficacy: 61,0 lm/W
- rotationsymmetrical light distribution, medium
- reflector of highest grade aluminium 99.9%, mirror
- finish anodised - cut of angle: 30 °
- UGR: 13
- with external LED power unit, electronic, 220-240 V, 50/60 Hz
- Dimming with external dimmers possible (trailing-edge and leading-edge)
- power supply: supply cord with free conductor end 2x0,75 mm², length: 200 mm
- housing of aluminium and die cast aluminium
- height: 73 mm
- diameter: 100 mm, recessing diameter: 83 mm
- recessing depth: 73 mm, ceiling thickness: 4-25 mm
- weight: 0,22 kg
- protection rating: IP20 IP44 in closed ceiling systems
- protection class I
- 5 years Hoffmeister warranty
- Made in Germany
- certificates: manufactured according to DIN VDE 0711 / EN 60598, CE
- colour: chrome
- 035 061 02 908