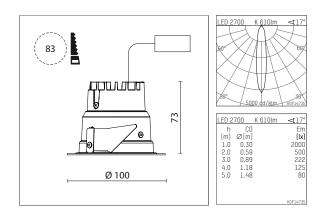

## 035 061 02 908 | chrome

DL 70 | LED downlight LED COB | 10 W 2700 K

- downlight DL 70 LED
- with a rim projecting over the ceiling with LED COB 920 lm
- colour temperature: 2700 K
- colour rendering index: CRI >90
- L80 / B10 (50.000h)
- SDCM < 2
- net luminous flux: 610 lm
- total load: 10 W
- luminous efficacy: 61,0 lm/W
- rotationsymmetrical light distribution, medium
- reflector of highest grade aluminium 99.9%, mirror
- finish anodised - cut of angle: 30 °
- UGR: 13
- with external LED power unit, electronic, 220-240 V, 50/60 Hz
- Dimming with external dimmers possible (trailing-edge and leading-edge)
- power supply: supply cord with free conductor end 2x0,75 mm², length: 200 mm
- housing of aluminium and die cast aluminium
- height: 73 mm
- diameter: 100 mm, recessing diameter: 83 mm
- recessing depth: 73 mm, ceiling thickness: 4-25 mm
- weight: 0,22 kg
- protection rating: IP20 IP44 in closed ceiling systems
- protection class I
- 5 years Hoffmeister warranty
- Made in Germany
- certificates: manufactured according to DIN VDE 0711 / EN 60598, CE
- colour: chrome
- 035 061 02 908