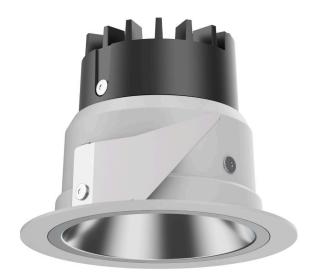

## 035 061 02 910 D I white

DL 70 | LED downlight LED COB | 10 W 2700 K

- downlight DL 70 LED
- with a rim projecting over the ceiling with LED COB 920 lm
- colour temperature: 2700 K
- colour rendering index: CRI >90
- L80 / B10 (50.000h)
- SDCM < 2
- net luminous flux: 610 lm
- total load: 10 W
- luminous efficacy: 61,0 lm/W
- rotationsymmetrical light distribution, medium
- reflector of highest grade aluminium 99.9%, mirror finish anodised
- cut of angle: 30 °
- UGR: 13
- with external LED power unit, electronic (DALI), 220-240 V, 0/50/60 Hz
- power supply: supply cord with free conductor end 2x0,75 mm², length: 200 mm
- housing of aluminium and die cast aluminium
- height: 73 mm
- diameter: 100 mm, recessing diameter: 83 mm recessing depth: 73 mm, ceiling thickness: 4-25 mm
- weight: 0,22 kg
- protection rating: IP20 IP44 in closed ceiling systems
- protection class I
- 5 years Hoffmeister warranty
- Made in Germany
- certificates: manufactured according to DIN VDE 0711 / EN 60598, CE
- colour: white (RAL9016)
- 035 061 02 910 D