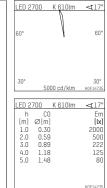

## 035 061 02 910 D I white

DL 70 | LED downlight LED COB | 10 W 2700 K

- downlight DL 70 LED
- with a rim projecting over the ceiling with LED COB 920 lm
- colour temperature: 2700 K
- colour rendering index: CRI >90
- L80 / B10 (50.000h)
- SDCM < 2
- net luminous flux: 610 lm
- total load: 10 W
- luminous efficacy: 61,0 lm/W
- rotationsymmetrical light distribution, medium
- reflector of highest grade aluminium 99.9%, mirror finish anodised
- cut of angle: 30 °
- UGR: 13
- with external LED power unit, electronic (DALI), 220-240 V, 0/50/60 Hz
- power supply: supply cord with free conductor end 2x0,75 mm², length: 200 mm
- housing of aluminium and die cast aluminium
- height: 73 mm
- diameter: 100 mm, recessing diameter: 83 mm recessing depth: 73 mm, ceiling thickness: 4-25 mm
- weight: 0,22 kg
- protection rating: IP20 IP44 in closed ceiling systems
- protection class I
- 5 years Hoffmeister warranty
- Made in Germany
- certificates: manufactured according to DIN VDE 0711 / EN 60598, CE
- colour: white (RAL9016)
- 035 061 02 910 D