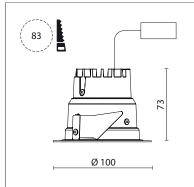

## 035 061 02 910 D I white

DL 70 | LED downlight LED COB | 10 W 2700 K

- downlight DL 70 LED
- with a rim projecting over the ceiling with LED COB 920 lm
- colour temperature: 2700 K
- colour rendering index: CRI >90
- L80 / B10 (50.000h)
- SDCM < 2
- net luminous flux: 610 lm
- total load: 10 W
- luminous efficacy: 61,0 lm/W
- rotationsymmetrical light distribution, medium
- reflector of highest grade aluminium 99.9%, mirror finish anodised
- cut of angle: 30 °
- UGR: 13
- with external LED power unit, electronic (DALI), 220-240 V, 0/50/60 Hz
- power supply: supply cord with free conductor end 2x0,75 mm², length: 200 mm
- housing of aluminium and die cast aluminium
- height: 73 mm
- diameter: 100 mm, recessing diameter: 83 mm recessing depth: 73 mm, ceiling thickness: 4-25 mm
- weight: 0,22 kg
- protection rating: IP20 IP44 in closed ceiling systems
- protection class I
- 5 years Hoffmeister warranty
- Made in Germany
- certificates: manufactured according to DIN VDE 0711 / EN 60598, CE
- colour: white (RAL9016)
- 035 061 02 910 D