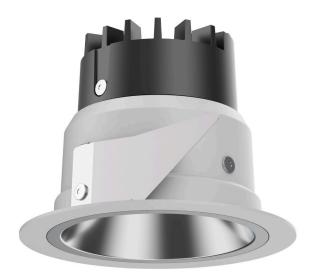

## 035 061 02 910 I white

DL 70 | LED downlight LED COB | 10 W 2700 K

- downlight DL 70 LED
- with a rim projecting over the ceiling with LED COB 920 lm
- colour temperature: 2700 K
- colour rendering index: CRI >90
- L80 / B10 (50.000h)
- SDCM < 2
- net luminous flux: 610 lm
- total load: 10 W
- luminous efficacy: 61,0 lm/W
- rotationsymmetrical light distribution, medium
- reflector of highest grade aluminium 99.9%, mirror finish anodised
- cut of angle: 30 °
- UGR: 13
- with external LED power unit, electronic, 220-240 V, 50/60 Hz
- Dimming with external dimmers possible (trailing-edge and leading-edge)
- power supply: supply cord with free conductor end 2x0,75 mm², length: 200 mm
- housing of aluminium and die cast aluminium
- height: 73 mm
- diameter: 100 mm, recessing diameter: 83 mm
- recessing depth: 73 mm, ceiling thickness: 4-25 mm
- weight: 0,22 kg
- protection rating: IP20 IP44 in closed ceiling systems
- protection class I
- 5 years Hoffmeister warranty
- Made in Germany
- certificates: manufactured according to DIN VDE 0711 / EN 60598, CE
- colour: white (RAL9016)
- 035 061 02 910