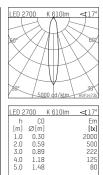

## 035 061 02 910 I white

DL 70 | LED downlight LED COB | 10 W 2700 K

- downlight DL 70 LED
- with a rim projecting over the ceiling with LED COB 920 lm
- colour temperature: 2700 K
- colour rendering index: CRI >90
- L80 / B10 (50.000h)
- SDCM < 2
- net luminous flux: 610 lm
- total load: 10 W
- luminous efficacy: 61,0 lm/W
- rotationsymmetrical light distribution, medium
- reflector of highest grade aluminium 99.9%, mirror finish anodised
- cut of angle: 30 °
- UGR: 13
- with external LED power unit, electronic, 220-240 V, 50/60 Hz
- Dimming with external dimmers possible (trailing-edge and leading-edge)
- power supply: supply cord with free conductor end 2x0,75 mm², length: 200 mm
- housing of aluminium and die cast aluminium
- height: 73 mm
- diameter: 100 mm, recessing diameter: 83 mm
- recessing depth: 73 mm, ceiling thickness: 4-25 mm
- weight: 0,22 kg
- protection rating: IP20 IP44 in closed ceiling systems
- protection class I
- 5 years Hoffmeister warranty
- Made in Germany
- certificates: manufactured according to DIN VDE 0711 / EN 60598, CE
- colour: white (RAL9016)
- 035 061 02 910