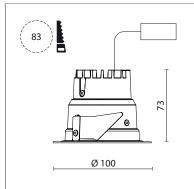

## 035 061 02 910 I white

DL 70 | LED downlight LED COB | 10 W 2700 K

- downlight DL 70 LED
- with a rim projecting over the ceiling with LED COB 920 lm
- colour temperature: 2700 K
- colour rendering index: CRI >90
- L80 / B10 (50.000h)
- SDCM < 2
- net luminous flux: 610 lm
- total load: 10 W
- luminous efficacy: 61,0 lm/W
- rotationsymmetrical light distribution, medium
- reflector of highest grade aluminium 99.9%, mirror finish anodised
- cut of angle: 30 °
- UGR: 13
- with external LED power unit, electronic, 220-240 V, 50/60 Hz
- Dimming with external dimmers possible (trailing-edge and leading-edge)
- power supply: supply cord with free conductor end 2x0,75 mm², length: 200 mm
- housing of aluminium and die cast aluminium
- height: 73 mm
- diameter: 100 mm, recessing diameter: 83 mm
- recessing depth: 73 mm, ceiling thickness: 4-25 mm
- weight: 0,22 kg
- protection rating: IP20 IP44 in closed ceiling systems
- protection class I
- 5 years Hoffmeister warranty
- Made in Germany
- certificates: manufactured according to DIN VDE 0711 / EN 60598, CE
- colour: white (RAL9016)
- 035 061 02 910