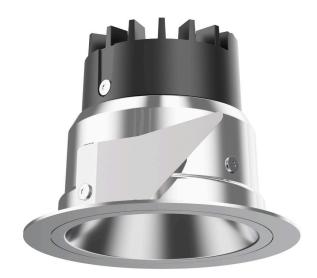

## 035 061 03 908 D | chrome

DL 70 | LED downlight LED COB | 10 W 3000 K

- downlight DL 70 LED
- with a rim projecting over the ceiling
   with LED COB 980 lm
- colour temperature: 3000 K
- colour rendering index: CRI >90
- L80 / B10 (50.000h)
- SDCM < 2
- net luminous flux: 650 lm
- total load: 10 W
- luminous efficacy: 65,0 lm/W
   rotationsymmetrical light distribution, medium
- reflector of highest grade aluminium 99.9%, mirror
- finish anodised - cut of angle: 30 °
- UGR: 14
- with external LED power unit, electronic (DALI), 220-240 V, 0/50/60 Hz
- power supply: supply cord with free conductor end 2x0,75 mm², length: 200 mm
- housing of aluminium and die cast aluminium
- height: 73 mm
- diameter: 100 mm, recessing diameter: 83 mm
  recessing depth: 73 mm, ceiling thickness: 4-25 mm
- weight: 0,22 kg
- protection rating: IP20 IP44 in closed ceiling systems
- protection class I
- 5 years Hoffmeister warranty
- Made in Germany
- certificates: manufactured according to DIN VDE 0711 / EN 60598, CE
- colour: chrome
- 035 061 03 908 D