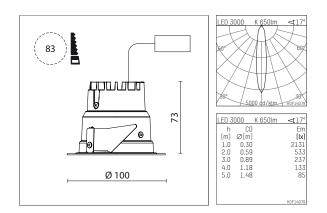

## 035 061 03 908 D | chrome

DL 70 | LED downlight LED COB | 10 W 3000 K

- downlight DL 70 LED
- with a rim projecting over the ceiling
   with LED COB 980 lm
- colour temperature: 3000 K
- colour rendering index: CRI >90
- L80 / B10 (50.000h)
- SDCM < 2
- net luminous flux: 650 lm
- total load: 10 W
- luminous efficacy: 65,0 lm/W
   rotationsymmetrical light distribution, medium
- reflector of highest grade aluminium 99.9%, mirror
- finish anodised - cut of angle: 30 °
- UGR: 14
- with external LED power unit, electronic (DALI), 220-240 V, 0/50/60 Hz
- power supply: supply cord with free conductor end 2x0,75 mm², length: 200 mm
- housing of aluminium and die cast aluminium
- height: 73 mm
- diameter: 100 mm, recessing diameter: 83 mm
  recessing depth: 73 mm, ceiling thickness: 4-25 mm
- weight: 0,22 kg
- protection rating: IP20 IP44 in closed ceiling systems
- protection class I
- 5 years Hoffmeister warranty
- Made in Germany
- certificates: manufactured according to DIN VDE 0711 / EN 60598, CE
- colour: chrome
- 035 061 03 908 D