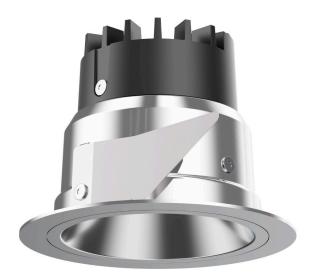

## 035 061 03 908 | chrome

DL 70 | LED downlight LED COB | 10 W 3000 K

- downlight DL 70 LED
- with a rim projecting over the ceiling with LED COB 980 lm
- colour temperature: 3000 K
- colour rendering index: CRI >90
- L80 / B10 (50.000h)
- SDCM < 2
- net luminous flux: 650 lm
- total load: 10 W
- luminous efficacy: 65,0 lm/W
- rotationsymmetrical light distribution, medium
- reflector of highest grade aluminium 99.9%, mirror finish anodised
- cut of angle: 30 °
- UGR: 14
- with external LED power unit, electronic, 220-240 V, 50/60 Hz
- Dimming with external dimmers possible (trailing-edge and leading-edge)
- power supply: supply cord with free conductor end 2x0,75 mm², length: 200 mm
- housing of aluminium and die cast aluminium
- height: 73 mm
- diameter: 100 mm, recessing diameter: 83 mm
- recessing depth: 73 mm, ceiling thickness: 4-25 mm
- weight: 0,22 kg
- protection rating: IP20 IP44 in closed ceiling systems
- protection class I
- 5 years Hoffmeister warranty
- Made in Germany
- certificates: manufactured according to DIN VDE 0711 / EN 60598, CE
- colour: chrome
- 035 061 03 908