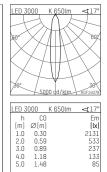

## 035 061 03 908 | chrome

DL 70 | LED downlight LED COB | 10 W 3000 K

- downlight DL 70 LED
- with a rim projecting over the ceiling with LED COB 980 lm
- colour temperature: 3000 K
- colour rendering index: CRI >90
- L80 / B10 (50.000h)
- SDCM < 2
- net luminous flux: 650 lm
- total load: 10 W
- luminous efficacy: 65,0 lm/W
- rotationsymmetrical light distribution, medium
- reflector of highest grade aluminium 99.9%, mirror finish anodised
- cut of angle: 30 °
- UGR: 14
- with external LED power unit, electronic, 220-240 V, 50/60 Hz
- Dimming with external dimmers possible (trailing-edge and leading-edge)
- power supply: supply cord with free conductor end 2x0,75 mm², length: 200 mm
- housing of aluminium and die cast aluminium
- height: 73 mm
- diameter: 100 mm, recessing diameter: 83 mm
- recessing depth: 73 mm, ceiling thickness: 4-25 mm
- weight: 0,22 kg
- protection rating: IP20 IP44 in closed ceiling systems
- protection class I
- 5 years Hoffmeister warranty
- Made in Germany
- certificates: manufactured according to DIN VDE 0711 / EN 60598, CE
- colour: chrome
- 035 061 03 908