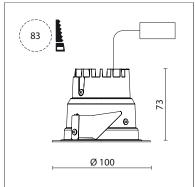

## 035 061 03 908 | chrome

DL 70 | LED downlight LED COB | 10 W 3000 K

- downlight DL 70 LED
- with a rim projecting over the ceiling with LED COB 980 lm
- colour temperature: 3000 K
- colour rendering index: CRI >90
- L80 / B10 (50.000h)
- SDCM < 2
- net luminous flux: 650 lm
- total load: 10 W
- luminous efficacy: 65,0 lm/W
- rotationsymmetrical light distribution, medium
- reflector of highest grade aluminium 99.9%, mirror finish anodised
- cut of angle: 30 °
- UGR: 14
- with external LED power unit, electronic, 220-240 V, 50/60 Hz
- Dimming with external dimmers possible (trailing-edge and leading-edge)
- power supply: supply cord with free conductor end 2x0,75 mm², length: 200 mm
- housing of aluminium and die cast aluminium
- height: 73 mm
- diameter: 100 mm, recessing diameter: 83 mm
- recessing depth: 73 mm, ceiling thickness: 4-25 mm
- weight: 0,22 kg
- protection rating: IP20 IP44 in closed ceiling systems
- protection class I
- 5 years Hoffmeister warranty
- Made in Germany
- certificates: manufactured according to DIN VDE 0711 / EN 60598, CE
- colour: chrome
- 035 061 03 908