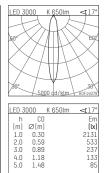

## 035 061 03 910 D I white

DL 70 | LED downlight LED COB | 10 W 3000 K

- downlight DL 70 LED
- with a rim projecting over the ceiling with LED COB 980 lm
- colour temperature: 3000 K
- colour rendering index: CRI >90
- L80 / B10 (50.000h)
- SDCM < 2
- net luminous flux: 650 lm
- total load: 10 W
- luminous efficacy: 65,0 lm/W
- rotationsymmetrical light distribution, medium
- reflector of highest grade aluminium 99.9%, mirror finish anodised
- cut of angle: 30 °
- UGR: 14
- with external LED power unit, electronic (DALI), 220-240 V, 0/50/60 Hz
- power supply: supply cord with free conductor end 2x0,75 mm², length: 200 mm
- housing of aluminium and die cast aluminium
- height: 73 mm
- diameter: 100 mm, recessing diameter: 83 mm recessing depth: 73 mm, ceiling thickness: 4-25 mm
- weight: 0,22 kg
- protection rating: IP20 IP44 in closed ceiling systems
- protection class I
- 5 years Hoffmeister warranty
- Made in Germany
- certificates: manufactured according to DIN VDE 0711 / EN 60598, CE
- colour: white (RAL9016)
- 035 061 03 910 D