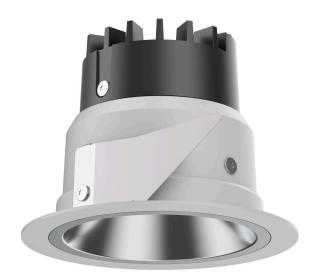

## 035 061 03 910 D I white

DL 70 | LED downlight LED COB | 10 W 3000 K

- downlight DL 70 LED
- with a rim projecting over the ceiling with LED COB 980 lm
- colour temperature: 3000 K
- colour rendering index: CRI >90
- L80 / B10 (50.000h)
- SDCM < 2
- net luminous flux: 650 lm
- total load: 10 W
- luminous efficacy: 65,0 lm/W
- rotationsymmetrical light distribution, medium
- reflector of highest grade aluminium 99.9%, mirror finish anodised
- cut of angle: 30 °
- UGR: 14
- with external LED power unit, electronic (DALI), 220-240 V, 0/50/60 Hz
- power supply: supply cord with free conductor end 2x0,75 mm², length: 200 mm
- housing of aluminium and die cast aluminium
- height: 73 mm
- diameter: 100 mm, recessing diameter: 83 mm recessing depth: 73 mm, ceiling thickness: 4-25 mm
- weight: 0,22 kg
- protection rating: IP20 IP44 in closed ceiling systems
- protection class I
- 5 years Hoffmeister warranty
- Made in Germany
- certificates: manufactured according to DIN VDE 0711 / EN 60598, CE
- colour: white (RAL9016)
- 035 061 03 910 D