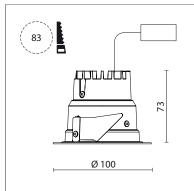

## 035 061 03 910 D I white

DL 70 | LED downlight LED COB | 10 W 3000 K

- downlight DL 70 LED
- with a rim projecting over the ceiling with LED COB 980 lm
- colour temperature: 3000 K
- colour rendering index: CRI >90
- L80 / B10 (50.000h)
- SDCM < 2
- net luminous flux: 650 lm
- total load: 10 W
- luminous efficacy: 65,0 lm/W
- rotationsymmetrical light distribution, medium
- reflector of highest grade aluminium 99.9%, mirror finish anodised
- cut of angle: 30 °
- UGR: 14
- with external LED power unit, electronic (DALI), 220-240 V, 0/50/60 Hz
- power supply: supply cord with free conductor end 2x0,75 mm², length: 200 mm
- housing of aluminium and die cast aluminium
- height: 73 mm
- diameter: 100 mm, recessing diameter: 83 mm recessing depth: 73 mm, ceiling thickness: 4-25 mm
- weight: 0,22 kg
- protection rating: IP20 IP44 in closed ceiling systems
- protection class I
- 5 years Hoffmeister warranty
- Made in Germany
- certificates: manufactured according to DIN VDE 0711 / EN 60598, CE
- colour: white (RAL9016)
- 035 061 03 910 D