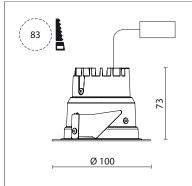

## 035 061 03 910 I white

DL 70 | LED downlight LED COB | 10 W 3000 K

- downlight DL 70 LED
- with a rim projecting over the ceiling with LED COB 980 lm
- colour temperature: 3000 K
- colour rendering index: CRI >90
- L80 / B10 (50.000h)
- SDCM < 2
- net luminous flux: 650 lm
- total load: 10 W
- luminous efficacy: 65,0 lm/W
- rotationsymmetrical light distribution, medium
- reflector of highest grade aluminium 99.9%, mirror finish anodised
- cut of angle: 30 °
- UGR: 14
- with external LED power unit, electronic, 220-240 V, 50/60 Hz
- Dimming with external dimmers possible (trailing-edge and leading-edge)
- power supply: supply cord with free conductor end 2x0,75 mm², length: 200 mm
- housing of aluminium and die cast aluminium
- height: 73 mm
- diameter: 100 mm, recessing diameter: 83 mm
- recessing depth: 73 mm, ceiling thickness: 4-25 mm
- weight: 0,22 kg
- protection rating: IP20 IP44 in closed ceiling systems
- protection class I
- 5 years Hoffmeister warranty
- Made in Germany
- certificates: manufactured according to DIN VDE 0711 / EN 60598, CE
- colour: white (RAL9016)
- 035 061 03 910