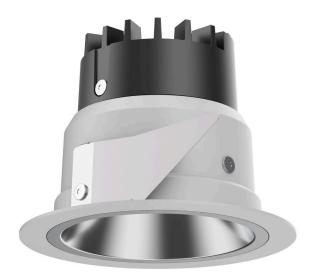

## 035 061 03 910 I white

DL 70 | LED downlight LED COB | 10 W 3000 K

- downlight DL 70 LED
- with a rim projecting over the ceiling with LED COB 980 lm
- colour temperature: 3000 K
- colour rendering index: CRI >90
- L80 / B10 (50.000h)
- SDCM < 2
- net luminous flux: 650 lm
- total load: 10 W
- luminous efficacy: 65,0 lm/W
- rotationsymmetrical light distribution, medium
- reflector of highest grade aluminium 99.9%, mirror finish anodised
- cut of angle: 30 °
- UGR: 14
- with external LED power unit, electronic, 220-240 V, 50/60 Hz
- Dimming with external dimmers possible (trailing-edge and leading-edge)
- power supply: supply cord with free conductor end 2x0,75 mm², length: 200 mm
- housing of aluminium and die cast aluminium
- height: 73 mm
- diameter: 100 mm, recessing diameter: 83 mm
- recessing depth: 73 mm, ceiling thickness: 4-25 mm
- weight: 0,22 kg
- protection rating: IP20 IP44 in closed ceiling systems
- protection class I
- 5 years Hoffmeister warranty
- Made in Germany
- certificates: manufactured according to DIN VDE 0711 / EN 60598, CE
- colour: white (RAL9016)
- 035 061 03 910