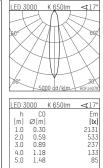

## 035 061 03 910 I white

DL 70 | LED downlight LED COB | 10 W 3000 K

- downlight DL 70 LED
- with a rim projecting over the ceiling with LED COB 980 lm
- colour temperature: 3000 K
- colour rendering index: CRI >90
- L80 / B10 (50.000h)
- SDCM < 2
- net luminous flux: 650 lm
- total load: 10 W
- luminous efficacy: 65,0 lm/W
- rotationsymmetrical light distribution, medium
- reflector of highest grade aluminium 99.9%, mirror finish anodised
- cut of angle: 30 °
- UGR: 14
- with external LED power unit, electronic, 220-240 V, 50/60 Hz
- Dimming with external dimmers possible (trailing-edge and leading-edge)
- power supply: supply cord with free conductor end 2x0,75 mm², length: 200 mm
- housing of aluminium and die cast aluminium
- height: 73 mm
- diameter: 100 mm, recessing diameter: 83 mm
- recessing depth: 73 mm, ceiling thickness: 4-25 mm
- weight: 0,22 kg
- protection rating: IP20 IP44 in closed ceiling systems
- protection class I
- 5 years Hoffmeister warranty
- Made in Germany
- certificates: manufactured according to DIN VDE 0711 / EN 60598, CE
- colour: white (RAL9016)
- 035 061 03 910