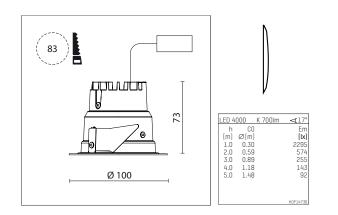

## 035 061 04 908 D | chrome

DL 70 | LED downlight LED COB | 10 W 4000 K

- downlight DL 70 LED
- with a rim projecting over the ceiling
   with LED COB 1050 lm
- colour temperature: 4000 K
- colour rendering index: CRI >90
- L80 / B10 (50.000h)
- SDCM < 2
- net luminous flux: 700 lm
- total load: 10 W
- luminous efficacy: 70,0 lm/W
   rotationsymmetrical light distribution, medium
- reflector of highest grade aluminium 99.9%, mirror
- finish anodised
- cut of angle: 30 °
- UGR: 14
- with external LED power unit, electronic (DALI), 220-240 V, 0/50/60 Hz
- power supply: supply cord with free conductor end 2x0,75 mm², length: 200 mm
- housing of aluminium and die cast aluminium
- height: 73 mm
- diameter: 100 mm, recessing diameter: 83 mm
  recessing depth: 73 mm, ceiling thickness: 4-25 mm
- weight: 0,22 kg
- protection rating: IP20 IP44 in closed ceiling systems
- protection class I
- 5 years Hoffmeister warranty
- Made in Germany
- certificates: manufactured according to DIN VDE 0711 / EN 60598, CE
- colour: chrome
- 035 061 04 908 D