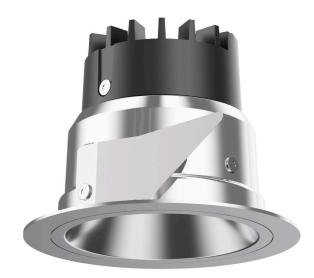

## 035 061 04 908 D | chrome

DL 70 | LED downlight LED COB | 10 W 4000 K

- downlight DL 70 LED
- with a rim projecting over the ceiling
   with LED COB 1050 lm
- colour temperature: 4000 K
- colour rendering index: CRI >90
- L80 / B10 (50.000h)
- SDCM < 2
- net luminous flux: 700 lm
- total load: 10 W
- luminous efficacy: 70,0 lm/W
   rotationsymmetrical light distribution, medium
- reflector of highest grade aluminium 99.9%, mirror
- finish anodised
- cut of angle: 30 °
- UGR: 14
- with external LED power unit, electronic (DALI), 220-240 V, 0/50/60 Hz
- power supply: supply cord with free conductor end 2x0,75 mm², length: 200 mm
- housing of aluminium and die cast aluminium
- height: 73 mm
- diameter: 100 mm, recessing diameter: 83 mm
  recessing depth: 73 mm, ceiling thickness: 4-25 mm
- weight: 0,22 kg
- protection rating: IP20 IP44 in closed ceiling systems
- protection class I
- 5 years Hoffmeister warranty
- Made in Germany
- certificates: manufactured according to DIN VDE 0711 / EN 60598, CE
- colour: chrome
- 035 061 04 908 D