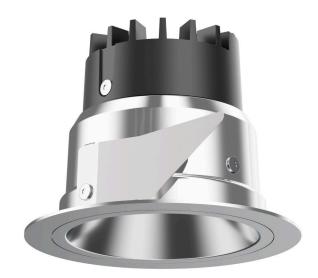

## 035 061 04 908 | chrome

DL 70 | LED downlight LED COB | 10 W 4000 K

- downlight DL 70 LED
- with a rim projecting over the ceiling with LED COB 1050 lm
- colour temperature: 4000 K
- colour rendering index: CRI >90
- L80 / B10 (50.000h)
- SDCM < 2
- net luminous flux: 700 lm
- total load: 10 W
- luminous efficacy: 70,0 lm/W
  rotationsymmetrical light distribution, medium
- reflector of highest grade aluminium 99.9%, mirror
- finish anodised
- cut of angle: 30 °
- UGR: 14
- with external LED power unit, electronic, 220-240 V, 50/60 Hz
- Dimming with external dimmers possible (trailing-edge and leading-edge)
- power supply: supply cord with free conductor end 2x0,75 mm², length: 200 mm
- housing of aluminium and die cast aluminium
- height: 73 mm
- diameter: 100 mm, recessing diameter: 83 mm
- recessing depth: 73 mm, ceiling thickness: 4-25 mm
- weight: 0,22 kg
- protection rating: IP20 IP44 in closed ceiling systems
- protection class I
- 5 years Hoffmeister warranty
- Made in Germany
- certificates: manufactured according to DIN VDE 0711 / EN 60598, CE
- colour: chrome
- 035 061 04 908