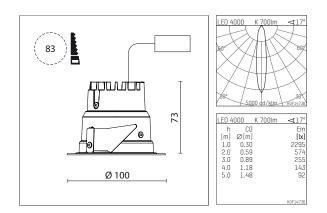

## 035 061 04 908 | chrome

DL 70 | LED downlight LED COB | 10 W 4000 K

- downlight DL 70 LED
- with a rim projecting over the ceiling with LED COB 1050 lm
- colour temperature: 4000 K
- colour rendering index: CRI >90
- L80 / B10 (50.000h)
- SDCM < 2
- net luminous flux: 700 lm
- total load: 10 W
- luminous efficacy: 70,0 lm/W
  rotationsymmetrical light distribution, medium
- reflector of highest grade aluminium 99.9%, mirror
- finish anodised
- cut of angle: 30 °
- UGR: 14
- with external LED power unit, electronic, 220-240 V, 50/60 Hz
- Dimming with external dimmers possible (trailing-edge and leading-edge)
- power supply: supply cord with free conductor end 2x0,75 mm², length: 200 mm
- housing of aluminium and die cast aluminium
- height: 73 mm
- diameter: 100 mm, recessing diameter: 83 mm
- recessing depth: 73 mm, ceiling thickness: 4-25 mm
- weight: 0,22 kg
- protection rating: IP20 IP44 in closed ceiling systems
- protection class I
- 5 years Hoffmeister warranty
- Made in Germany
- certificates: manufactured according to DIN VDE 0711 / EN 60598, CE
- colour: chrome
- 035 061 04 908