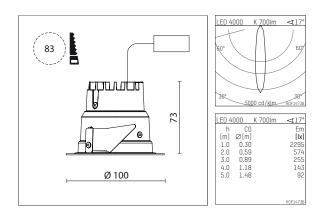

## 035 061 04 910 D | white

DL 70 | LED downlight LED COB | 10 W 4000 K

- downlight DL 70 LED
- with a rim projecting over the ceiling with LED COB 1050 lm
- colour temperature: 4000 K
- colour rendering index: CRI >90
- L80 / B10 (50.000h)
- SDCM < 2
- net luminous flux: 700 lm
- total load: 10 W
- luminous efficacy: 70,0 lm/W
   rotationsymmetrical light distribution, medium
- reflector of highest grade aluminium 99.9%, mirror
- finish anodised
- cut of angle: 30 °
- UGR: 14
- with external LED power unit, electronic (DALI), 220-240 V, 0/50/60 Hz
- power supply: supply cord with free conductor end 2x0,75 mm², length: 200 mm
- housing of aluminium and die cast aluminium
- height: 73 mm
- diameter: 100 mm, recessing diameter: 83 mm
  recessing depth: 73 mm, ceiling thickness: 4-25 mm
- weight: 0,22 kg
- protection rating: IP20 IP44 in closed ceiling systems
- protection class I
- 5 years Hoffmeister warranty
- Made in Germany
- certificates: manufactured according to DIN VDE 0711 / EN 60598, CE
- colour: white (RAL9016)
- 035 061 04 910 D