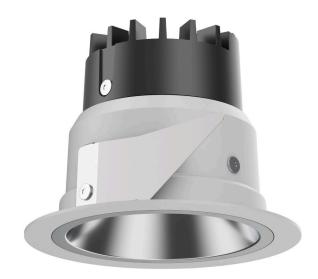

## 035 061 04 910 D | white

DL 70 | LED downlight LED COB | 10 W 4000 K

- downlight DL 70 LED
- with a rim projecting over the ceiling with LED COB 1050 lm
- colour temperature: 4000 K
- colour rendering index: CRI >90
- L80 / B10 (50.000h)
- SDCM < 2
- net luminous flux: 700 lm
- total load: 10 W
- luminous efficacy: 70,0 lm/W
   rotationsymmetrical light distribution, medium
- reflector of highest grade aluminium 99.9%, mirror
- finish anodised
- cut of angle: 30 °
- UGR: 14
- with external LED power unit, electronic (DALI), 220-240 V, 0/50/60 Hz
- power supply: supply cord with free conductor end 2x0,75 mm², length: 200 mm
- housing of aluminium and die cast aluminium
- height: 73 mm
- diameter: 100 mm, recessing diameter: 83 mm
  recessing depth: 73 mm, ceiling thickness: 4-25 mm
- weight: 0,22 kg
- protection rating: IP20 IP44 in closed ceiling systems
- protection class I
- 5 years Hoffmeister warranty
- Made in Germany
- certificates: manufactured according to DIN VDE 0711 / EN 60598, CE
- colour: white (RAL9016)
- 035 061 04 910 D