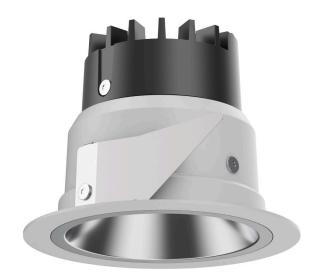

## 035 061 04 910 | white

DL 70 | LED downlight LED COB | 10 W 4000 K

- downlight DL 70 LED
- with a rim projecting over the ceiling with LED COB 1050 lm
- colour temperature: 4000 K
- colour rendering index: CRI >90
- L80 / B10 (50.000h)
- SDCM < 2
- net luminous flux: 700 lm
- total load: 10 W
- luminous efficacy: 70,0 lm/W
  rotationsymmetrical light distribution, medium
- reflector of highest grade aluminium 99.9%, mirror
- finish anodised
- cut of angle: 30 °
- UGR: 14
- with external LED power unit, electronic, 220-240 V, 50/60 Hz
- Dimming with external dimmers possible (trailing-edge and leading-edge)
- power supply: supply cord with free conductor end 2x0,75 mm², length: 200 mm
- housing of aluminium and die cast aluminium
- height: 73 mm
- diameter: 100 mm, recessing diameter: 83 mm
- recessing depth: 73 mm, ceiling thickness: 4-25 mm
- weight: 0,22 kg
- protection rating: IP20 IP44 in closed ceiling systems
- protection class I
- 5 years Hoffmeister warranty
- Made in Germany
- certificates: manufactured according to DIN VDE 0711 / EN 60598, CE
- colour: white (RAL9016)
- 035 061 04 910