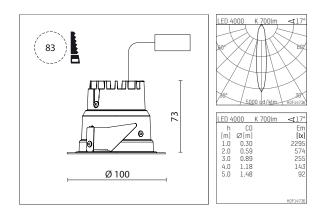

## 035 061 04 910 | white

DL 70 | LED downlight LED COB | 10 W 4000 K

- downlight DL 70 LED
- with a rim projecting over the ceiling with LED COB 1050 lm
- colour temperature: 4000 K
- colour rendering index: CRI >90
- L80 / B10 (50.000h)
- SDCM < 2
- net luminous flux: 700 lm
- total load: 10 W
- luminous efficacy: 70,0 lm/W
  rotationsymmetrical light distribution, medium
- reflector of highest grade aluminium 99.9%, mirror
- finish anodised
- cut of angle: 30 °
- UGR: 14
- with external LED power unit, electronic, 220-240 V, 50/60 Hz
- Dimming with external dimmers possible (trailing-edge and leading-edge)
- power supply: supply cord with free conductor end 2x0,75 mm², length: 200 mm
- housing of aluminium and die cast aluminium
- height: 73 mm
- diameter: 100 mm, recessing diameter: 83 mm
- recessing depth: 73 mm, ceiling thickness: 4-25 mm
- weight: 0,22 kg
- protection rating: IP20 IP44 in closed ceiling systems
- protection class I
- 5 years Hoffmeister warranty
- Made in Germany
- certificates: manufactured according to DIN VDE 0711 / EN 60598, CE
- colour: white (RAL9016)
- 035 061 04 910