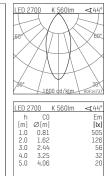

## 035 062 02 908 D I chrome

DL 70 | LED downlight LED COB | 10 W 2700 K

- downlight DL 70 LED
- with a rim projecting over the ceiling with LED COB 920 lm
- colour temperature: 2700 K
- colour rendering index: CRI >90
- L80 / B10 (50.000h)
- SDCM < 2
- net luminous flux: 560 lm
- total load: 10 W
- luminous efficacy: 56,0 lm/W rotationsymmetrical light distribution, flood
- reflector of highest grade aluminium 99.9%, mirror finish anodised
- cut of angle: 30 °
- UGR: 18
- with external LED power unit, electronic (DALI), 220-240 V, 0/50/60 Hz
- power supply: supply cord with free conductor end 2x0,75 mm², length: 200 mm
- housing of aluminium and die cast aluminium
- height: 73 mm
- diameter: 100 mm, recessing diameter: 83 mm recessing depth: 73 mm, ceiling thickness: 4-25 mm
- weight: 0,22 kg
- protection rating: IP20 IP44 in closed ceiling systems
- protection class I
- 5 years Hoffmeister warranty
- Made in Germany
- certificates: manufactured according to DIN VDE 0711 / EN 60598, CE
- colour: chrome
- 035 062 02 908 D