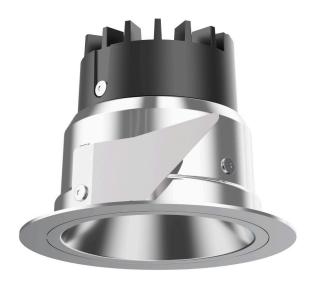

## 035 062 02 908 D I chrome

DL 70 | LED downlight LED COB | 10 W 2700 K

- downlight DL 70 LED
- with a rim projecting over the ceiling with LED COB 920 lm
- colour temperature: 2700 K
- colour rendering index: CRI >90
- L80 / B10 (50.000h)
- SDCM < 2
- net luminous flux: 560 lm
- total load: 10 W
- luminous efficacy: 56,0 lm/W rotationsymmetrical light distribution, flood
- reflector of highest grade aluminium 99.9%, mirror finish anodised
- cut of angle: 30 °
- UGR: 18
- with external LED power unit, electronic (DALI), 220-240 V, 0/50/60 Hz
- power supply: supply cord with free conductor end 2x0,75 mm², length: 200 mm
- housing of aluminium and die cast aluminium
- height: 73 mm
- diameter: 100 mm, recessing diameter: 83 mm recessing depth: 73 mm, ceiling thickness: 4-25 mm
- weight: 0,22 kg
- protection rating: IP20 IP44 in closed ceiling systems
- protection class I
- 5 years Hoffmeister warranty
- Made in Germany
- certificates: manufactured according to DIN VDE 0711 / EN 60598, CE
- colour: chrome
- 035 062 02 908 D