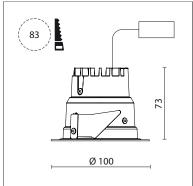

## 035 062 02 908 D I chrome

DL 70 | LED downlight LED COB | 10 W 2700 K

- downlight DL 70 LED
- with a rim projecting over the ceiling with LED COB 920 lm
- colour temperature: 2700 K
- colour rendering index: CRI >90
- L80 / B10 (50.000h)
- SDCM < 2
- net luminous flux: 560 lm
- total load: 10 W
- luminous efficacy: 56,0 lm/W rotationsymmetrical light distribution, flood
- reflector of highest grade aluminium 99.9%, mirror finish anodised
- cut of angle: 30 °
- UGR: 18
- with external LED power unit, electronic (DALI), 220-240 V, 0/50/60 Hz
- power supply: supply cord with free conductor end 2x0,75 mm², length: 200 mm
- housing of aluminium and die cast aluminium
- height: 73 mm
- diameter: 100 mm, recessing diameter: 83 mm recessing depth: 73 mm, ceiling thickness: 4-25 mm
- weight: 0,22 kg
- protection rating: IP20 IP44 in closed ceiling systems
- protection class I
- 5 years Hoffmeister warranty
- Made in Germany
- certificates: manufactured according to DIN VDE 0711 / EN 60598, CE
- colour: chrome
- 035 062 02 908 D