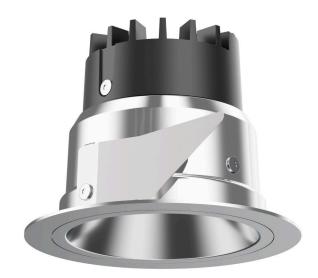

## 035 062 02 908 | chrome

DL 70 | LED downlight LED COB | 10 W 2700 K

- downlight DL 70 LED
- with a rim projecting over the ceiling with LED COB 920 lm
- colour temperature: 2700 K
- colour rendering index: CRI >90
- L80 / B10 (50.000h)
- SDCM < 2
- net luminous flux: 560 lm
- total load: 10 W
- luminous efficacy: 56,0 lm/W
  rotationsymmetrical light distribution, flood
- reflector of highest grade aluminium 99.9%, mirror
- finish anodised - cut of angle: 30 °
- UGR: 18
- with external LED power unit, electronic, 220-240 V, 50/60 Hz
- Dimming with external dimmers possible (trailing-edge and leading-edge)
- power supply: supply cord with free conductor end 2x0,75 mm², length: 200 mm
- housing of aluminium and die cast aluminium
- height: 73 mm
- diameter: 100 mm, recessing diameter: 83 mm
- recessing depth: 73 mm, ceiling thickness: 4-25 mm
- weight: 0,22 kg
- protection rating: IP20 IP44 in closed ceiling systems
- protection class I
- 5 years Hoffmeister warranty
- Made in Germany
- certificates: manufactured according to DIN VDE 0711 / EN 60598, CE
- colour: chrome
- 035 062 02 908