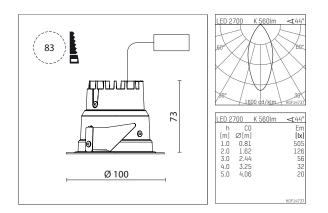

## 035 062 02 908 | chrome

DL 70 | LED downlight LED COB | 10 W 2700 K

- downlight DL 70 LED
- with a rim projecting over the ceiling with LED COB 920 lm
- colour temperature: 2700 K
- colour rendering index: CRI >90
- L80 / B10 (50.000h)
- SDCM < 2
- net luminous flux: 560 lm
- total load: 10 W
- luminous efficacy: 56,0 lm/W
  rotationsymmetrical light distribution, flood
- reflector of highest grade aluminium 99.9%, mirror
- finish anodised - cut of angle: 30 °
- UGR: 18
- with external LED power unit, electronic, 220-240 V, 50/60 Hz
- Dimming with external dimmers possible (trailing-edge and leading-edge)
- power supply: supply cord with free conductor end 2x0,75 mm², length: 200 mm
- housing of aluminium and die cast aluminium
- height: 73 mm
- diameter: 100 mm, recessing diameter: 83 mm
- recessing depth: 73 mm, ceiling thickness: 4-25 mm
- weight: 0,22 kg
- protection rating: IP20 IP44 in closed ceiling systems
- protection class I
- 5 years Hoffmeister warranty
- Made in Germany
- certificates: manufactured according to DIN VDE 0711 / EN 60598, CE
- colour: chrome
- 035 062 02 908