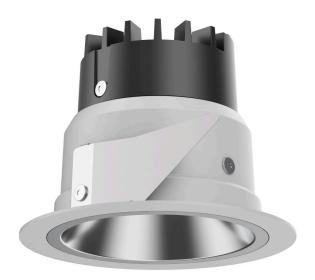

## 035 062 02 910 D I white

DL 70 | LED downlight LED COB | 10 W 2700 K

- downlight DL 70 LED
- with a rim projecting over the ceiling with LED COB 920 lm
- colour temperature: 2700 K
- colour rendering index: CRI >90
- L80 / B10 (50.000h)
- SDCM < 2
- net luminous flux: 560 lm
- total load: 10 W
- luminous efficacy: 56,0 lm/W rotationsymmetrical light distribution, flood
- reflector of highest grade aluminium 99.9%, mirror finish anodised
- cut of angle: 30 °
- UGR: 18
- with external LED power unit, electronic (DALI), 220-240 V, 0/50/60 Hz
- power supply: supply cord with free conductor end 2x0,75 mm², length: 200 mm
- housing of aluminium and die cast aluminium
- height: 73 mm
- diameter: 100 mm, recessing diameter: 83 mm recessing depth: 73 mm, ceiling thickness: 4-25 mm
- weight: 0,22 kg
- protection rating: IP20 IP44 in closed ceiling systems
- protection class I
- 5 years Hoffmeister warranty
- Made in Germany
- certificates: manufactured according to DIN VDE 0711 / EN 60598, CE
- colour: white (RAL9016)
- 035 062 02 910 D