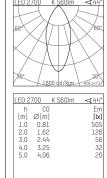

## 035 062 02 910 D I white

DL 70 | LED downlight LED COB | 10 W 2700 K

- downlight DL 70 LED
- with a rim projecting over the ceiling with LED COB 920 lm
- colour temperature: 2700 K
- colour rendering index: CRI >90
- L80 / B10 (50.000h)
- SDCM < 2
- net luminous flux: 560 lm
- total load: 10 W
- luminous efficacy: 56,0 lm/W rotationsymmetrical light distribution, flood
- reflector of highest grade aluminium 99.9%, mirror finish anodised
- cut of angle: 30 °
- UGR: 18
- with external LED power unit, electronic (DALI), 220-240 V, 0/50/60 Hz
- power supply: supply cord with free conductor end 2x0,75 mm², length: 200 mm
- housing of aluminium and die cast aluminium
- height: 73 mm
- diameter: 100 mm, recessing diameter: 83 mm recessing depth: 73 mm, ceiling thickness: 4-25 mm
- weight: 0,22 kg
- protection rating: IP20 IP44 in closed ceiling systems
- protection class I
- 5 years Hoffmeister warranty
- Made in Germany
- certificates: manufactured according to DIN VDE 0711 / EN 60598, CE
- colour: white (RAL9016)
- 035 062 02 910 D