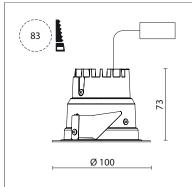

## 035 062 02 910 D I white

DL 70 | LED downlight LED COB | 10 W 2700 K

- downlight DL 70 LED
- with a rim projecting over the ceiling with LED COB 920 lm
- colour temperature: 2700 K
- colour rendering index: CRI >90
- L80 / B10 (50.000h)
- SDCM < 2
- net luminous flux: 560 lm
- total load: 10 W
- luminous efficacy: 56,0 lm/W rotationsymmetrical light distribution, flood
- reflector of highest grade aluminium 99.9%, mirror finish anodised
- cut of angle: 30 °
- UGR: 18
- with external LED power unit, electronic (DALI), 220-240 V, 0/50/60 Hz
- power supply: supply cord with free conductor end 2x0,75 mm², length: 200 mm
- housing of aluminium and die cast aluminium
- height: 73 mm
- diameter: 100 mm, recessing diameter: 83 mm recessing depth: 73 mm, ceiling thickness: 4-25 mm
- weight: 0,22 kg
- protection rating: IP20 IP44 in closed ceiling systems
- protection class I
- 5 years Hoffmeister warranty
- Made in Germany
- certificates: manufactured according to DIN VDE 0711 / EN 60598, CE
- colour: white (RAL9016)
- 035 062 02 910 D