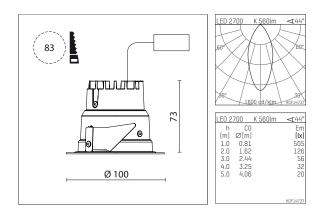

## 035 062 02 910 | white

DL 70 | LED downlight LED COB | 10 W 2700 K

- downlight DL 70 LED
- with a rim projecting over the ceiling with LED COB 920 lm
- colour temperature: 2700 K
- colour rendering index: CRI >90
- L80 / B10 (50.000h)
- SDCM < 2
- net luminous flux: 560 lm
- total load: 10 W
- luminous efficacy: 56,0 lm/W
  rotationsymmetrical light distribution, flood
- reflector of highest grade aluminium 99.9%, mirror
- finish anodised
- cut of angle: 30 °
- UGR: 18
- with external LED power unit, electronic, 220-240 V, 50/60 Hz
- Dimming with external dimmers possible (trailing-edge and leading-edge)
- power supply: supply cord with free conductor end 2x0,75 mm², length: 200 mm
- housing of aluminium and die cast aluminium
- height: 73 mm
- diameter: 100 mm, recessing diameter: 83 mm
- recessing depth: 73 mm, ceiling thickness: 4-25 mm
- weight: 0,3 kg
- protection rating: IP20 IP44 in closed ceiling systems
- protection class I
- 5 years Hoffmeister warranty
- Made in Germany
- certificates: manufactured according to DIN VDE 0711 / EN 60598, CE
- colour: white (RAL9016)
- 035 062 02 910