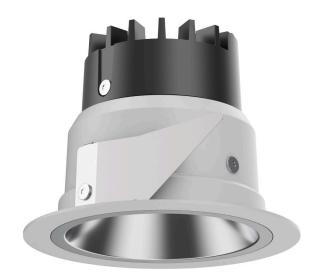

## 035 062 02 910 | white

DL 70 | LED downlight LED COB | 10 W 2700 K

- downlight DL 70 LED
- with a rim projecting over the ceiling with LED COB 920 lm
- colour temperature: 2700 K
- colour rendering index: CRI >90
- L80 / B10 (50.000h)
- SDCM < 2
- net luminous flux: 560 lm
- total load: 10 W
- luminous efficacy: 56,0 lm/W
  rotationsymmetrical light distribution, flood
- reflector of highest grade aluminium 99.9%, mirror
- finish anodised
- cut of angle: 30 °
- UGR: 18
- with external LED power unit, electronic, 220-240 V, 50/60 Hz
- Dimming with external dimmers possible (trailing-edge and leading-edge)
- power supply: supply cord with free conductor end 2x0,75 mm², length: 200 mm
- housing of aluminium and die cast aluminium
- height: 73 mm
- diameter: 100 mm, recessing diameter: 83 mm
- recessing depth: 73 mm, ceiling thickness: 4-25 mm
- weight: 0,3 kg
- protection rating: IP20 IP44 in closed ceiling systems
- protection class I
- 5 years Hoffmeister warranty
- Made in Germany
- certificates: manufactured according to DIN VDE 0711 / EN 60598, CE
- colour: white (RAL9016)
- 035 062 02 910