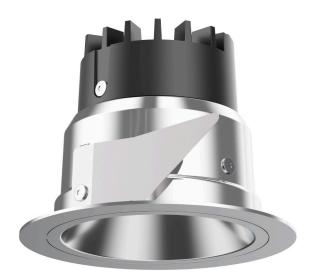

## 035 062 03 908 D I chrome

DL 70 | LED downlight LED COB | 10 W 3000 K

- downlight DL 70 LED
- with a rim projecting over the ceiling with LED COB 980 lm
- colour temperature: 3000 K
- colour rendering index: CRI >90
- L80 / B10 (50.000h)
- SDCM < 2
- net luminous flux: 600 lm
- total load: 10 W
- luminous efficacy: 60,0 lm/W rotationsymmetrical light distribution, flood
- reflector of highest grade aluminium 99.9%, mirror finish anodised
- cut of angle: 30 °
- UGR: 18
- with external LED power unit, electronic (DALI), 220-240 V, 0/50/60 Hz
- power supply: supply cord with free conductor end 2x0,75 mm², length: 200 mm
- housing of aluminium and die cast aluminium
- height: 73 mm
- diameter: 100 mm, recessing diameter: 83 mm recessing depth: 73 mm, ceiling thickness: 4-25 mm
- weight: 0,22 kg
- protection rating: IP20 IP44 in closed ceiling systems
- protection class I
- 5 years Hoffmeister warranty
- Made in Germany
- certificates: manufactured according to DIN VDE 0711 / EN 60598, CE
- colour: chrome
- 035 062 03 908 D