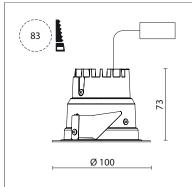

## 035 062 03 908 D I chrome

DL 70 | LED downlight LED COB | 10 W 3000 K

- downlight DL 70 LED
- with a rim projecting over the ceiling with LED COB 980 lm
- colour temperature: 3000 K
- colour rendering index: CRI >90
- L80 / B10 (50.000h)
- SDCM < 2
- net luminous flux: 600 lm
- total load: 10 W
- luminous efficacy: 60,0 lm/W rotationsymmetrical light distribution, flood
- reflector of highest grade aluminium 99.9%, mirror finish anodised
- cut of angle: 30 °
- UGR: 18
- with external LED power unit, electronic (DALI), 220-240 V, 0/50/60 Hz
- power supply: supply cord with free conductor end 2x0,75 mm², length: 200 mm
- housing of aluminium and die cast aluminium
- height: 73 mm
- diameter: 100 mm, recessing diameter: 83 mm recessing depth: 73 mm, ceiling thickness: 4-25 mm
- weight: 0,22 kg
- protection rating: IP20 IP44 in closed ceiling systems
- protection class I
- 5 years Hoffmeister warranty
- Made in Germany
- certificates: manufactured according to DIN VDE 0711 / EN 60598, CE
- colour: chrome
- 035 062 03 908 D