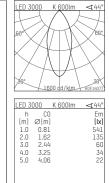

## 035 062 03 908 D I chrome

DL 70 | LED downlight LED COB | 10 W 3000 K

- downlight DL 70 LED
- with a rim projecting over the ceiling with LED COB 980 lm
- colour temperature: 3000 K
- colour rendering index: CRI >90
- L80 / B10 (50.000h)
- SDCM < 2
- net luminous flux: 600 lm
- total load: 10 W
- luminous efficacy: 60,0 lm/W rotationsymmetrical light distribution, flood
- reflector of highest grade aluminium 99.9%, mirror finish anodised
- cut of angle: 30 °
- UGR: 18
- with external LED power unit, electronic (DALI), 220-240 V, 0/50/60 Hz
- power supply: supply cord with free conductor end 2x0,75 mm², length: 200 mm
- housing of aluminium and die cast aluminium
- height: 73 mm
- diameter: 100 mm, recessing diameter: 83 mm recessing depth: 73 mm, ceiling thickness: 4-25 mm
- weight: 0,22 kg
- protection rating: IP20 IP44 in closed ceiling systems
- protection class I
- 5 years Hoffmeister warranty
- Made in Germany
- certificates: manufactured according to DIN VDE 0711 / EN 60598, CE
- colour: chrome
- 035 062 03 908 D