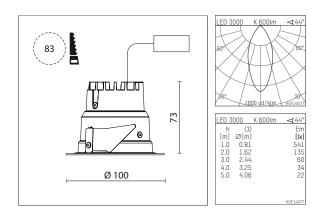

## 035 062 03 908 | chrome

DL 70 | LED downlight LED COB | 10 W 3000 K

- downlight DL 70 LED
- with a rim projecting over the ceiling
  with LED COB 980 lm
- colour temperature: 3000 K
- colour rendering index: CRI >90
- L80 / B10 (50.000h)
- SDCM < 2
- net luminous flux: 600 lm
- total load: 10 W
- luminous efficacy: 60,0 lm/W
- rotationsymmetrical light distribution, flood
- reflector of highest grade aluminium 99.9%, mirror
- finish anodised - cut of angle: 30 °
- UGR: 18
- with external LED power unit, electronic, 220-240 V, 50/60 Hz
- Dimming with external dimmers possible (trailing-edge and leading-edge)
- power supply: supply cord with free conductor end 2x0,75 mm², length: 200 mm
- housing of aluminium and die cast aluminium
- height: 73 mm
- diameter: 100 mm, recessing diameter: 83 mm
- recessing depth: 73 mm, ceiling thickness: 4-25 mm
- weight: 0,22 kg
- protection rating: IP20 IP44 in closed ceiling systems
- protection class I
- 5 years Hoffmeister warranty
- Made in Germany
- certificates: manufactured according to DIN VDE 0711 / EN 60598, CE
- colour: chrome
- 035 062 03 908