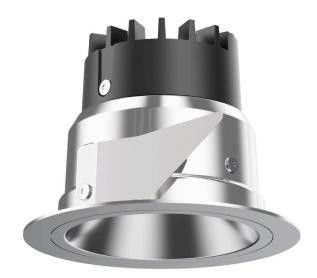

## 035 062 03 908 | chrome

DL 70 | LED downlight LED COB | 10 W 3000 K

- downlight DL 70 LED
- with a rim projecting over the ceiling
  with LED COB 980 lm
- colour temperature: 3000 K
- colour rendering index: CRI >90
- L80 / B10 (50.000h)
- SDCM < 2
- net luminous flux: 600 lm
- total load: 10 W
- luminous efficacy: 60,0 lm/W
- rotationsymmetrical light distribution, flood
- reflector of highest grade aluminium 99.9%, mirror
- finish anodised - cut of angle: 30 °
- UGR: 18
- with external LED power unit, electronic, 220-240 V, 50/60 Hz
- Dimming with external dimmers possible (trailing-edge and leading-edge)
- power supply: supply cord with free conductor end 2x0,75 mm², length: 200 mm
- housing of aluminium and die cast aluminium
- height: 73 mm
- diameter: 100 mm, recessing diameter: 83 mm
- recessing depth: 73 mm, ceiling thickness: 4-25 mm
- weight: 0,22 kg
- protection rating: IP20 IP44 in closed ceiling systems
- protection class I
- 5 years Hoffmeister warranty
- Made in Germany
- certificates: manufactured according to DIN VDE 0711 / EN 60598, CE
- colour: chrome
- 035 062 03 908