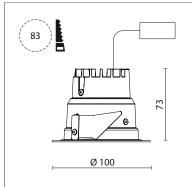

## 035 062 03 910 D I white

DL 70 | LED downlight LED COB | 10 W 3000 K

- downlight DL 70 LED
- with a rim projecting over the ceiling with LED COB 980 lm
- colour temperature: 3000 K
- colour rendering index: CRI >90
- L80 / B10 (50.000h)
- SDCM < 2
- net luminous flux: 600 lm
- total load: 10 W
- luminous efficacy: 60,0 lm/W
- rotationsymmetrical light distribution, flood
- reflector of highest grade aluminium 99.9%, mirror finish anodised
- cut of angle: 30 °
- UGR: 18
- with external LED power unit, electronic (DALI), 220-240 V, 0/50/60 Hz
- power supply: supply cord with free conductor end 2x0,75 mm², length: 200 mm
- housing of aluminium and die cast aluminium
- height: 73 mm
- diameter: 100 mm, recessing diameter: 83 mm recessing depth: 73 mm, ceiling thickness: 4-25 mm
- weight: 0,22 kg
- protection rating: IP20 IP44 in closed ceiling systems
- protection class I
- 5 years Hoffmeister warranty
- Made in Germany
- certificates: manufactured according to DIN VDE 0711 / EN 60598, CE
- colour: white (RAL9016)
- 035 062 03 910 D