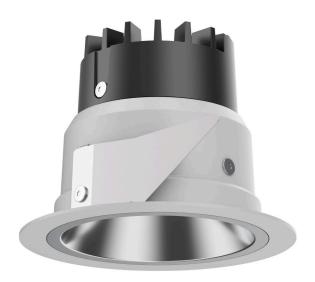

## 035 062 03 910 D I white

DL 70 | LED downlight LED COB | 10 W 3000 K

- downlight DL 70 LED
- with a rim projecting over the ceiling with LED COB 980 lm
- colour temperature: 3000 K
- colour rendering index: CRI >90
- L80 / B10 (50.000h)
- SDCM < 2
- net luminous flux: 600 lm
- total load: 10 W
- luminous efficacy: 60,0 lm/W
- rotationsymmetrical light distribution, flood
- reflector of highest grade aluminium 99.9%, mirror finish anodised
- cut of angle: 30 °
- UGR: 18
- with external LED power unit, electronic (DALI), 220-240 V, 0/50/60 Hz
- power supply: supply cord with free conductor end 2x0,75 mm², length: 200 mm
- housing of aluminium and die cast aluminium
- height: 73 mm
- diameter: 100 mm, recessing diameter: 83 mm recessing depth: 73 mm, ceiling thickness: 4-25 mm
- weight: 0,22 kg
- protection rating: IP20 IP44 in closed ceiling systems
- protection class I
- 5 years Hoffmeister warranty
- Made in Germany
- certificates: manufactured according to DIN VDE 0711 / EN 60598, CE
- colour: white (RAL9016)
- 035 062 03 910 D