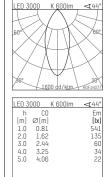

## 035 062 03 910 D I white

DL 70 | LED downlight LED COB | 10 W 3000 K

- downlight DL 70 LED
- with a rim projecting over the ceiling with LED COB 980 lm
- colour temperature: 3000 K
- colour rendering index: CRI >90
- L80 / B10 (50.000h)
- SDCM < 2
- net luminous flux: 600 lm
- total load: 10 W
- luminous efficacy: 60,0 lm/W
- rotationsymmetrical light distribution, flood
- reflector of highest grade aluminium 99.9%, mirror finish anodised
- cut of angle: 30 °
- UGR: 18
- with external LED power unit, electronic (DALI), 220-240 V, 0/50/60 Hz
- power supply: supply cord with free conductor end 2x0,75 mm², length: 200 mm
- housing of aluminium and die cast aluminium
- height: 73 mm
- diameter: 100 mm, recessing diameter: 83 mm recessing depth: 73 mm, ceiling thickness: 4-25 mm
- weight: 0,22 kg
- protection rating: IP20 IP44 in closed ceiling systems
- protection class I
- 5 years Hoffmeister warranty
- Made in Germany
- certificates: manufactured according to DIN VDE 0711 / EN 60598, CE
- colour: white (RAL9016)
- 035 062 03 910 D