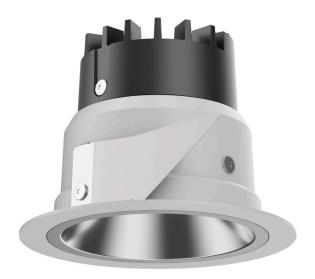

## 035 062 03 910 I white

DL 70 | LED downlight LED COB | 10 W 3000 K

- downlight DL 70 LED
- with a rim projecting over the ceiling with LED COB 980 lm
- colour temperature: 3000 K
- colour rendering index: CRI >90
- L80 / B10 (50.000h)
- SDCM < 2
- net luminous flux: 600 lm
- total load: 10 W
- luminous efficacy: 60,0 lm/W
- rotationsymmetrical light distribution, flood
- reflector of highest grade aluminium 99.9%, mirror finish anodised
- cut of angle: 30 °
- UGR: 18
- with external LED power unit, electronic, 220-240 V, 50/60 Hz
- Dimming with external dimmers possible (trailing-edge and leading-edge)
- power supply: supply cord with free conductor end 2x0,75 mm², length: 200 mm
- housing of aluminium and die cast aluminium
- height: 73 mm
- diameter: 100 mm, recessing diameter: 83 mm
- recessing depth: 73 mm, ceiling thickness: 4-25 mm
- weight: 0,22 kg
- protection rating: IP20 IP44 in closed ceiling systems
- protection class I
- 5 years Hoffmeister warranty
- Made in Germany
- certificates: manufactured according to DIN VDE 0711 / EN 60598, CE
- colour: white (RAL9016)
- 035 062 03 910