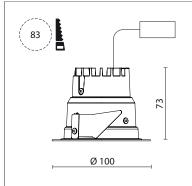

## 035 062 03 910 I white

DL 70 | LED downlight LED COB | 10 W 3000 K

- downlight DL 70 LED
- with a rim projecting over the ceiling with LED COB 980 lm
- colour temperature: 3000 K
- colour rendering index: CRI >90
- L80 / B10 (50.000h)
- SDCM < 2
- net luminous flux: 600 lm
- total load: 10 W
- luminous efficacy: 60,0 lm/W
- rotationsymmetrical light distribution, flood
- reflector of highest grade aluminium 99.9%, mirror finish anodised
- cut of angle: 30 °
- UGR: 18
- with external LED power unit, electronic, 220-240 V, 50/60 Hz
- Dimming with external dimmers possible (trailing-edge and leading-edge)
- power supply: supply cord with free conductor end 2x0,75 mm², length: 200 mm
- housing of aluminium and die cast aluminium
- height: 73 mm
- diameter: 100 mm, recessing diameter: 83 mm
- recessing depth: 73 mm, ceiling thickness: 4-25 mm
- weight: 0,22 kg
- protection rating: IP20 IP44 in closed ceiling systems
- protection class I
- 5 years Hoffmeister warranty
- Made in Germany
- certificates: manufactured according to DIN VDE 0711 / EN 60598, CE
- colour: white (RAL9016)
- 035 062 03 910