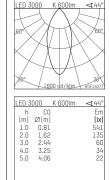

## 035 062 03 910 I white

DL 70 | LED downlight LED COB | 10 W 3000 K

- downlight DL 70 LED
- with a rim projecting over the ceiling with LED COB 980 lm
- colour temperature: 3000 K
- colour rendering index: CRI >90
- L80 / B10 (50.000h)
- SDCM < 2
- net luminous flux: 600 lm
- total load: 10 W
- luminous efficacy: 60,0 lm/W
- rotationsymmetrical light distribution, flood
- reflector of highest grade aluminium 99.9%, mirror finish anodised
- cut of angle: 30 °
- UGR: 18
- with external LED power unit, electronic, 220-240 V, 50/60 Hz
- Dimming with external dimmers possible (trailing-edge and leading-edge)
- power supply: supply cord with free conductor end 2x0,75 mm², length: 200 mm
- housing of aluminium and die cast aluminium
- height: 73 mm
- diameter: 100 mm, recessing diameter: 83 mm
- recessing depth: 73 mm, ceiling thickness: 4-25 mm
- weight: 0,22 kg
- protection rating: IP20 IP44 in closed ceiling systems
- protection class I
- 5 years Hoffmeister warranty
- Made in Germany
- certificates: manufactured according to DIN VDE 0711 / EN 60598, CE
- colour: white (RAL9016)
- 035 062 03 910