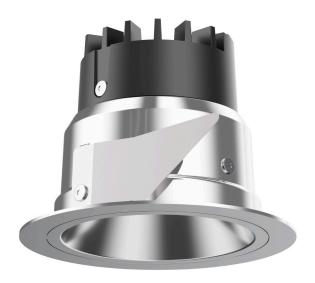

## 035 062 04 908 D I chrome

DL 70 | LED downlight LED COB | 10 W 4000 K

- downlight DL 70 LED
- with a rim projecting over the ceiling with LED COB 1050 lm
- colour temperature: 4000 K
- colour rendering index: CRI >90
- L80 / B10 (50.000h)
- SDCM < 2
- net luminous flux: 650 lm
- total load: 10 W
- luminous efficacy: 65,0 lm/W rotationsymmetrical light distribution, flood
- reflector of highest grade aluminium 99.9%, mirror finish anodised
- cut of angle: 30 °
- UGR: 18
- with external LED power unit, electronic (DALI), 220-240 V, 0/50/60 Hz
- power supply: supply cord with free conductor end 2x0,75 mm², length: 200 mm
- housing of aluminium and die cast aluminium
- height: 73 mm
- diameter: 100 mm, recessing diameter: 83 mm recessing depth: 73 mm, ceiling thickness: 4-25 mm
- weight: 0,22 kg
- protection rating: IP20 IP44 in closed ceiling systems
- protection class I
- 5 years Hoffmeister warranty
- Made in Germany
- certificates: manufactured according to DIN VDE 0711 / EN 60598, CE
- colour: chrome
- 035 062 04 908 D