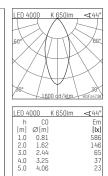

## 035 062 04 908 D I chrome

DL 70 | LED downlight LED COB | 10 W 4000 K

- downlight DL 70 LED
- with a rim projecting over the ceiling with LED COB 1050 lm
- colour temperature: 4000 K
- colour rendering index: CRI >90
- L80 / B10 (50.000h)
- SDCM < 2
- net luminous flux: 650 lm
- total load: 10 W
- luminous efficacy: 65,0 lm/W rotationsymmetrical light distribution, flood
- reflector of highest grade aluminium 99.9%, mirror finish anodised
- cut of angle: 30 °
- UGR: 18
- with external LED power unit, electronic (DALI), 220-240 V, 0/50/60 Hz
- power supply: supply cord with free conductor end 2x0,75 mm², length: 200 mm
- housing of aluminium and die cast aluminium
- height: 73 mm
- diameter: 100 mm, recessing diameter: 83 mm recessing depth: 73 mm, ceiling thickness: 4-25 mm
- weight: 0,22 kg
- protection rating: IP20 IP44 in closed ceiling systems
- protection class I
- 5 years Hoffmeister warranty
- Made in Germany
- certificates: manufactured according to DIN VDE 0711 / EN 60598, CE
- colour: chrome
- 035 062 04 908 D