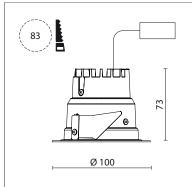

## 035 062 04 908 D I chrome

DL 70 | LED downlight LED COB | 10 W 4000 K

- downlight DL 70 LED
- with a rim projecting over the ceiling with LED COB 1050 lm
- colour temperature: 4000 K
- colour rendering index: CRI >90
- L80 / B10 (50.000h)
- SDCM < 2
- net luminous flux: 650 lm
- total load: 10 W
- luminous efficacy: 65,0 lm/W rotationsymmetrical light distribution, flood
- reflector of highest grade aluminium 99.9%, mirror finish anodised
- cut of angle: 30 °
- UGR: 18
- with external LED power unit, electronic (DALI), 220-240 V, 0/50/60 Hz
- power supply: supply cord with free conductor end 2x0,75 mm², length: 200 mm
- housing of aluminium and die cast aluminium
- height: 73 mm
- diameter: 100 mm, recessing diameter: 83 mm recessing depth: 73 mm, ceiling thickness: 4-25 mm
- weight: 0,22 kg
- protection rating: IP20 IP44 in closed ceiling systems
- protection class I
- 5 years Hoffmeister warranty
- Made in Germany
- certificates: manufactured according to DIN VDE 0711 / EN 60598, CE
- colour: chrome
- 035 062 04 908 D