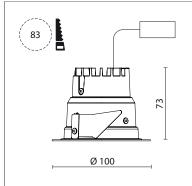

## 035 062 04 908 I chrome

DL 70 | LED downlight LED COB | 10 W 4000 K

- downlight DL 70 LED
- with a rim projecting over the ceiling with LED COB 1050 lm
- colour temperature: 4000 K
- colour rendering index: CRI >90
- L80 / B10 (50.000h)
- SDCM < 2
- net luminous flux: 650 lm
- total load: 10 W
- luminous efficacy: 65,0 lm/W
- rotationsymmetrical light distribution, flood
- reflector of highest grade aluminium 99.9%, mirror finish anodised
- cut of angle: 30 °
- UGR: 18
- with external LED power unit, electronic, 220-240 V, 50/60 Hz
- Dimming with external dimmers possible (trailing-edge and leading-edge)
- power supply: supply cord with free conductor end 2x0,75 mm², length: 200 mm
- housing of aluminium and die cast aluminium
- height: 73 mm
- diameter: 100 mm, recessing diameter: 83 mm
- recessing depth: 73 mm, ceiling thickness: 4-25 mm
- weight: 0,22 kg
- protection rating: IP20 IP44 in closed ceiling systems
- protection class I
- 5 years Hoffmeister warranty
- Made in Germany
- certificates: manufactured according to DIN VDE 0711 / EN 60598, CE
- colour: chrome
- 035 062 04 908