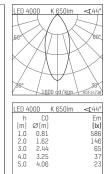

## 035 062 04 908 I chrome

DL 70 | LED downlight LED COB | 10 W 4000 K

- downlight DL 70 LED
- with a rim projecting over the ceiling with LED COB 1050 lm
- colour temperature: 4000 K
- colour rendering index: CRI >90
- L80 / B10 (50.000h)
- SDCM < 2
- net luminous flux: 650 lm
- total load: 10 W
- luminous efficacy: 65,0 lm/W
- rotationsymmetrical light distribution, flood
- reflector of highest grade aluminium 99.9%, mirror finish anodised
- cut of angle: 30 °
- UGR: 18
- with external LED power unit, electronic, 220-240 V, 50/60 Hz
- Dimming with external dimmers possible (trailing-edge and leading-edge)
- power supply: supply cord with free conductor end 2x0,75 mm², length: 200 mm
- housing of aluminium and die cast aluminium
- height: 73 mm
- diameter: 100 mm, recessing diameter: 83 mm
- recessing depth: 73 mm, ceiling thickness: 4-25 mm
- weight: 0,22 kg
- protection rating: IP20 IP44 in closed ceiling systems
- protection class I
- 5 years Hoffmeister warranty
- Made in Germany
- certificates: manufactured according to DIN VDE 0711 / EN 60598, CE
- colour: chrome
- 035 062 04 908