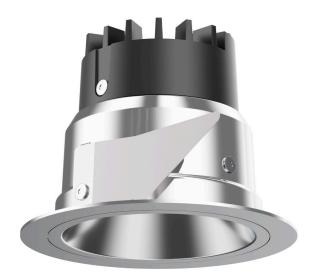

## 035 062 04 908 I chrome

DL 70 | LED downlight LED COB | 10 W 4000 K

- downlight DL 70 LED
- with a rim projecting over the ceiling with LED COB 1050 lm
- colour temperature: 4000 K
- colour rendering index: CRI >90
- L80 / B10 (50.000h)
- SDCM < 2
- net luminous flux: 650 lm
- total load: 10 W
- luminous efficacy: 65,0 lm/W
- rotationsymmetrical light distribution, flood
- reflector of highest grade aluminium 99.9%, mirror finish anodised
- cut of angle: 30 °
- UGR: 18
- with external LED power unit, electronic, 220-240 V, 50/60 Hz
- Dimming with external dimmers possible (trailing-edge and leading-edge)
- power supply: supply cord with free conductor end 2x0,75 mm², length: 200 mm
- housing of aluminium and die cast aluminium
- height: 73 mm
- diameter: 100 mm, recessing diameter: 83 mm
- recessing depth: 73 mm, ceiling thickness: 4-25 mm
- weight: 0,22 kg
- protection rating: IP20 IP44 in closed ceiling systems
- protection class I
- 5 years Hoffmeister warranty
- Made in Germany
- certificates: manufactured according to DIN VDE 0711 / EN 60598, CE
- colour: chrome
- 035 062 04 908