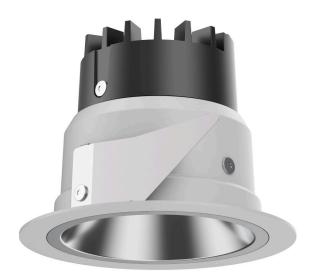

## 035 062 04 910 D I white

DL 70 | LED downlight LED COB | 10 W 4000 K

- downlight DL 70 LED
- with a rim projecting over the ceiling with LED COB 1050 lm
- colour temperature: 4000 K
- colour rendering index: CRI >90
- L80 / B10 (50.000h)
- SDCM < 2
- net luminous flux: 650 lm
- total load: 10 W
- luminous efficacy: 65,0 lm/W
- rotationsymmetrical light distribution, flood
- reflector of highest grade aluminium 99.9%, mirror finish anodised
- cut of angle: 30 °
- UGR: 18
- with external LED power unit, electronic (DALI), 220-240 V, 0/50/60 Hz
- power supply: supply cord with free conductor end 2x0,75 mm², length: 200 mm
- housing of aluminium and die cast aluminium
- height: 73 mm
- diameter: 100 mm, recessing diameter: 83 mm recessing depth: 73 mm, ceiling thickness: 4-25 mm
- weight: 0,22 kg
- protection rating: IP20 IP44 in closed ceiling systems
- protection class I
- 5 years Hoffmeister warranty
- Made in Germany
- certificates: manufactured according to DIN VDE 0711 / EN 60598, CE
- colour: white (RAL9016)
- 035 062 04 910 D