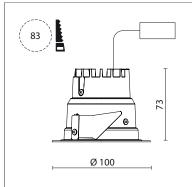

## 035 062 04 910 D I white

DL 70 | LED downlight LED COB | 10 W 4000 K

- downlight DL 70 LED
- with a rim projecting over the ceiling with LED COB 1050 lm
- colour temperature: 4000 K
- colour rendering index: CRI >90
- L80 / B10 (50.000h)
- SDCM < 2
- net luminous flux: 650 lm
- total load: 10 W
- luminous efficacy: 65,0 lm/W
- rotationsymmetrical light distribution, flood
- reflector of highest grade aluminium 99.9%, mirror finish anodised
- cut of angle: 30 °
- UGR: 18
- with external LED power unit, electronic (DALI), 220-240 V, 0/50/60 Hz
- power supply: supply cord with free conductor end 2x0,75 mm², length: 200 mm
- housing of aluminium and die cast aluminium
- height: 73 mm
- diameter: 100 mm, recessing diameter: 83 mm recessing depth: 73 mm, ceiling thickness: 4-25 mm
- weight: 0,22 kg
- protection rating: IP20 IP44 in closed ceiling systems
- protection class I
- 5 years Hoffmeister warranty
- Made in Germany
- certificates: manufactured according to DIN VDE 0711 / EN 60598, CE
- colour: white (RAL9016)
- 035 062 04 910 D