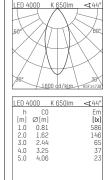

## 035 062 04 910 D I white

DL 70 | LED downlight LED COB | 10 W 4000 K

- downlight DL 70 LED
- with a rim projecting over the ceiling with LED COB 1050 lm
- colour temperature: 4000 K
- colour rendering index: CRI >90
- L80 / B10 (50.000h)
- SDCM < 2
- net luminous flux: 650 lm
- total load: 10 W
- luminous efficacy: 65,0 lm/W
- rotationsymmetrical light distribution, flood
- reflector of highest grade aluminium 99.9%, mirror finish anodised
- cut of angle: 30 °
- UGR: 18
- with external LED power unit, electronic (DALI), 220-240 V, 0/50/60 Hz
- power supply: supply cord with free conductor end 2x0,75 mm², length: 200 mm
- housing of aluminium and die cast aluminium
- height: 73 mm
- diameter: 100 mm, recessing diameter: 83 mm recessing depth: 73 mm, ceiling thickness: 4-25 mm
- weight: 0,22 kg
- protection rating: IP20 IP44 in closed ceiling systems
- protection class I
- 5 years Hoffmeister warranty
- Made in Germany
- certificates: manufactured according to DIN VDE 0711 / EN 60598, CE
- colour: white (RAL9016)
- 035 062 04 910 D