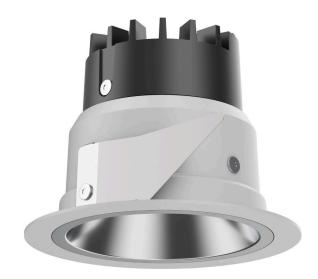

## 035 062 04 910 | white

DL 70 | LED downlight LED COB | 10 W 4000 K

- downlight DL 70 LED
- with a rim projecting over the ceiling with LED COB 1050 lm
- colour temperature: 4000 K
- colour rendering index: CRI >90
- L80 / B10 (50.000h)
- SDCM < 2
- net luminous flux: 650 lm
- total load: 10 W
- luminous efficacy: 65,0 lm/W
- rotationsymmetrical light distribution, flood
- reflector of highest grade aluminium 99.9%, mirror
- finish anodised
- cut of angle: 30 °
- UGR: 18
- with external LED power unit, electronic, 220-240 V, 50/60 Hz
- Dimming with external dimmers possible (trailing-edge and leading-edge)
- power supply: supply cord with free conductor end 2x0,75 mm², length: 200 mm
- housing of aluminium and die cast aluminium
- height: 73 mm
- diameter: 100 mm, recessing diameter: 83 mm
- recessing depth: 73 mm, ceiling thickness: 4-25 mm
- weight: 0,22 kg
- protection rating: IP20 IP44 in closed ceiling systems
- protection class I
- 5 years Hoffmeister warranty
- Made in Germany
- certificates: manufactured according to DIN VDE 0711 / EN 60598, CE
- colour: white (RAL9016)
- 035 062 04 910