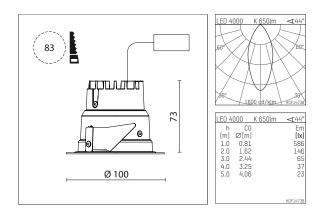

## 035 062 04 910 | white

DL 70 | LED downlight LED COB | 10 W 4000 K

- downlight DL 70 LED
- with a rim projecting over the ceiling with LED COB 1050 lm
- colour temperature: 4000 K
- colour rendering index: CRI >90
- L80 / B10 (50.000h)
- SDCM < 2
- net luminous flux: 650 lm
- total load: 10 W
- luminous efficacy: 65,0 lm/W
- rotationsymmetrical light distribution, flood
- reflector of highest grade aluminium 99.9%, mirror
- finish anodised
- cut of angle: 30 °
- UGR: 18
- with external LED power unit, electronic, 220-240 V, 50/60 Hz
- Dimming with external dimmers possible (trailing-edge and leading-edge)
- power supply: supply cord with free conductor end 2x0,75 mm², length: 200 mm
- housing of aluminium and die cast aluminium
- height: 73 mm
- diameter: 100 mm, recessing diameter: 83 mm
- recessing depth: 73 mm, ceiling thickness: 4-25 mm
- weight: 0,22 kg
- protection rating: IP20 IP44 in closed ceiling systems
- protection class I
- 5 years Hoffmeister warranty
- Made in Germany
- certificates: manufactured according to DIN VDE 0711 / EN 60598, CE
- colour: white (RAL9016)
- 035 062 04 910