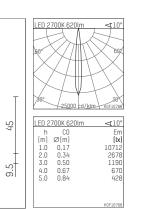

## 106 900 02 721 | black

DL 100 | IP65 downlight LED | 10 W 2700 K

- downlight DL 100 IP65
- with a rim projecting over the ceiling
- for installation into suspended ceilings or casting drums
- with LED 700 lm
- colour temperature: 2700 K
- colour rendering index: CRI >90 L90 / B10 (50.000h)
- SDCM < 2
  - net luminous flux: 620 lm
- total load: 10 W
- luminous efficacy: 62,0 lm/W
- rotationsymmetrical light distribution, spot
  beam angle: 10 °
- UGR: 9
- with external LED power unit, electronic, 220-240 V, 50/60 Hz
- Dimming with external dimmers possible (trailing-edge and leading-edge)
- power supply: accessory for through-wiring 2x5x2,5 mm²
- housing of die cast aluminium
- safety glass, clear
- recessing ring of thermoplastic
- ceiling trim of thermoplastic
- height: 45 mm
- diameter: 96 mm, recessing diameter: 83 mm
- recessing depth: 67 mm, ceiling thickness: max. 25 mm
- weight: 0,64 kg
- protection rating: IP65 (control gear IP20)
- protection class II
- 5 years Hoffmeister warranty
- Made in Germany
- maximum ambient temperature: 40 ° C
- certificates: manufactured according to DIN VDE 0711 / EN 60598, CE
- colour: black
- 106 900 02 721
- Overview of accessories on the following page / s