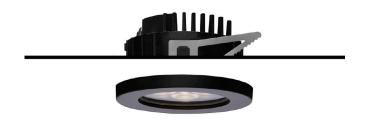

Ø96

83

## 106 900 02 721 | black

DL 100 | IP65 downlight LED | 10 W 2700 K

- downlight DL 100 IP65
- with a rim projecting over the ceiling
- for installation into suspended ceilings or casting drums
- with LED 700 lm
- colour temperature: 2700 K
- colour rendering index: CRI >90 L90 / B10 (50.000h)
- SDCM < 2
  - net luminous flux: 620 lm
- total load: 10 W
- luminous efficacy: 62,0 lm/W
- rotationsymmetrical light distribution, spot
  beam angle: 10 °
- UGR: 9
- with external LED power unit, electronic, 220-240 V, 50/60 Hz
- Dimming with external dimmers possible (trailing-edge and leading-edge)
- power supply: accessory for through-wiring 2x5x2,5 mm²
- housing of die cast aluminium
- safety glass, clear
- recessing ring of thermoplastic
- ceiling trim of thermoplastic
- height: 45 mm
- diameter: 96 mm, recessing diameter: 83 mm
- recessing depth: 67 mm, ceiling thickness: max. 25 mm
- weight: 0,64 kg
- protection rating: IP65 (control gear IP20)
- protection class II
- 5 years Hoffmeister warranty
- Made in Germany
- maximum ambient temperature: 40 ° C
- certificates: manufactured according to DIN VDE 0711 / EN 60598, CE
- colour: black
- 106 900 02 721
- Overview of accessories on the following page / s