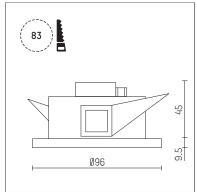

## 106 900 03 721 | black

DL 100 | IP65 downlight LED | 10 W 3000 K

- downlight DL 100 IP65
- with a rim projecting over the ceiling
- for installation into suspended ceilings or casting
- with LED 800 lm
- colour temperature: 3000 K
- colour rendering index: CRI >90 L90 / B10 (50.000h)
- SDCM < 2
- net luminous flux: 710 lm total load: 10 W
- luminous efficacy: 71,0 lm/W
- rotationsymmetrical light distribution, spot beam angle: 10 °
- UGR: 9
- with external LED power unit, electronic, 220-240 V, 50/60 Hz
- Dimming with external dimmers possible (trailing-edge and leading-edge)
- power supply: accessory for through-wiring 2x5x2,5 mm<sup>2</sup>
- housing of die cast aluminium
- safety glass, clear
- recessing ring of thermoplastic
- ceiling trim of thermoplastic
- height: 45 mm
- diameter: 96 mm, recessing diameter: 83 mm
- recessing depth: 67 mm, ceiling thickness: max. 25 mm
- weight: 0,64 kg
- protection rating: IP65 (Vorschaltgerät IP20)
- protection class II
- 5 years Hoffmeister warranty
- Made in Germany
- maximum ambient temperature: 40 ° C
- certificates: manufactured according to DIN VDE 0711 / EN 60598, CE
- colour: black
- 106 900 03 721
- Overview of accessories on the following page / s