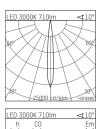

## **HOFFMEISTER**

| LED 3 | 000K 710lm | <110°    |
|-------|------------|----------|
| h     | CO         | Em       |
| [m]   | Ø[m]       | [lx]     |
| 1.0   | 0.17       | 12267    |
| 2.0   | 0.34       | 3067     |
| 3.0   | 0.50       | 1363     |
| 4.0   | 0.67       | 767      |
| 5.0   | 0.84       | 491      |
|       |            |          |
|       |            |          |
|       |            | 11050000 |