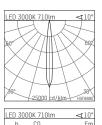

## **HOFFMEISTER**

| LED 3 | 000K 710lm | ∢10°  |
|-------|------------|-------|
| h     | CO         | Em    |
| [m]   | Ø[m]       | [lx]  |
| 1.0   | 0.17       | 12267 |
| 2.0   | 0.34       | 3067  |
| 3.0   | 0.50       | 1363  |
| 4.0   | 0.67       | 767   |
| 5.0   | 0.84       | 491   |
|       |            |       |
|       |            |       |
|       |            |       |