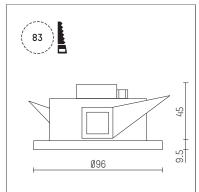

## 106 900 03 906 | silver

DL 100 | IP65 downlight LED | 10 W 3000 K

- downlight DL 100 IP65
- with a rim projecting over the ceiling
- for installation into suspended ceilings or casting
- with LED 800 lm
- colour temperature: 3000 K
- colour rendering index: CRI >90 L90 / B10 (50.000h)
- SDCM < 2
- net luminous flux: 710 lm total load: 10 W
- luminous efficacy: 71,0 lm/W
- rotationsymmetrical light distribution, spot beam angle: 10 °
- UGR: 9
- with external LED power unit, electronic, 220-240 V, 50/60 Hz
- Dimming with external dimmers possible (trailing-edge and leading-edge)
- power supply: accessory for through-wiring 2x5x2,5 mm<sup>2</sup>
- housing of die cast aluminium
- safety glass, clear
- recessing ring of thermoplastic
- ceiling trim of thermoplastic
- height: 45 mm
- diameter: 96 mm, recessing diameter: 83 mm
- recessing depth: 67 mm, ceiling thickness: max. 25 mm
- weight: 0,64 kg
- protection rating: IP65 (Vorschaltgerät IP20)
- protection class II
- 5 years Hoffmeister warranty
- Made in Germany
- maximum ambient temperature: 40 ° C
- certificates: manufactured according to DIN VDE 0711 / EN 60598, CE
- colour: silver
- 106 900 03 906
- Overview of accessories on the following page / s