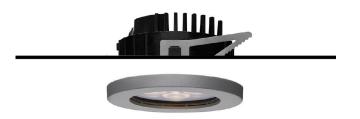

## **HOFFMEISTER**

| LED 3 | 000K 710lm | ∢10°  |
|-------|------------|-------|
| h     | CO         | Em    |
| [m]   | Ø[m]       | [lx]  |
| 1.0   | 0.17       | 12267 |
| 2.0   | 0.34       | 3067  |
| 3.0   | 0.50       | 1363  |
| 4.0   | 0.67       | 767   |
| 5.0   | 0.84       | 491   |
|       |            |       |
|       |            |       |
|       |            |       |