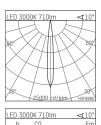

## **HOFFMEISTER**

| LED 3 | 000K 710lm | <110°    |
|-------|------------|----------|
| h     | CO         | Em       |
| [m]   | Ø[m]       | [lx]     |
| 1.0   | 0.17       | 12267    |
| 2.0   | 0.34       | 3067     |
| 3.0   | 0.50       | 1363     |
| 4.0   | 0.67       | 767      |
| 5.0   | 0.84       | 491      |
|       |            |          |
|       |            |          |
|       |            | 11050000 |