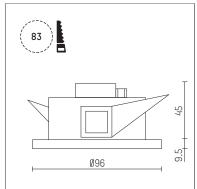

## 106 900 03 910 I white

DL 100 | IP65 downlight LED | 10 W 3000 K

- downlight DL 100 IP65
- with a rim projecting over the ceiling
- for installation into suspended ceilings or casting
- with LED 800 lm
- colour temperature: 3000 K
- colour rendering index: CRI >90 L90 / B10 (50.000h)
- SDCM < 2
- net luminous flux: 710 lm total load: 10 W
- luminous efficacy: 71,0 lm/W
- rotationsymmetrical light distribution, spot beam angle: 10 °
- UGR: 9
- with external LED power unit, electronic, 220-240 V, 50/60 Hz
- Dimming with external dimmers possible (trailing-edge and leading-edge)
- power supply: accessory for through-wiring 2x5x2,5 mm<sup>2</sup>
- housing of die cast aluminium
- safety glass, clear
- recessing ring of thermoplastic
- ceiling trim of thermoplastic
- height: 45 mm
- diameter: 96 mm, recessing diameter: 83 mm
- recessing depth: 67 mm, ceiling thickness: max. 25 mm
- weight: 0,64 kg
- protection rating: IP65 (Vorschaltgerät IP20)
- protection class II
- 5 years Hoffmeister warranty
- Made in Germany
- maximum ambient temperature: 40 ° C
- certificates: manufactured according to DIN VDE 0711 / EN 60598, CE
- colour: white
- 106 900 03 910
- Overview of accessories on the following page / s