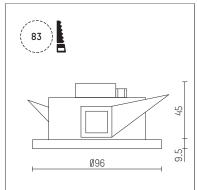

## 106 900 04 721 l black

DL 100 | IP65 downlight LED | 10 W 4000 K

- downlight DL 100 IP65
- with a rim projecting over the ceiling
- for installation into suspended ceilings or casting drums
- with LED 1050 lm
- colour temperature: 4000 K
- colour rendering index: CRI >80 L90 / B10 (50.000h)
- SDCM < 2
- net luminous flux: 930 lm
- total load: 10 W
- luminous efficacy: 93,0 lm/W
- rotationsymmetrical light distribution, spot beam angle: 10 °
- UGR: 10
- with external LED power unit, electronic, 220-240 V, 50/60 Hz
- Dimming with external dimmers possible (trailing-edge and leading-edge)
- power supply: accessory for through-wiring 2x5x2,5 mm<sup>2</sup>
- housing of die cast aluminium
- safety glass, clear
- recessing ring of thermoplastic
- ceiling trim of thermoplastic
- height: 45 mm
- diameter: 96 mm, recessing diameter: 83 mm
- recessing depth: 67 mm, ceiling thickness: max. 25 mm
- weight: 0,64 kg
- protection rating: IP65 (Vorschaltgerät IP20)
- protection class II
- 5 years Hoffmeister warranty
- Made in Germany
- maximum ambient temperature: 40 ° C
- certificates: manufactured according to DIN VDE 0711 / EN 60598, CE
- colour: black
- 106 900 04 721
- Overview of accessories on the following page / s