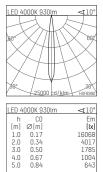

## 106 900 04 721 l black

DL 100 | IP65 downlight LED | 10 W 4000 K

- downlight DL 100 IP65
- with a rim projecting over the ceiling
- for installation into suspended ceilings or casting drums
- with LED 1050 lm
- colour temperature: 4000 K
- colour rendering index: CRI >80 L90 / B10 (50.000h)
- SDCM < 2
- net luminous flux: 930 lm
- total load: 10 W
- luminous efficacy: 93,0 lm/W
- rotationsymmetrical light distribution, spot beam angle: 10 °
- UGR: 10
- with external LED power unit, electronic, 220-240 V, 50/60 Hz
- Dimming with external dimmers possible (trailing-edge and leading-edge)
- power supply: accessory for through-wiring 2x5x2,5 mm<sup>2</sup>
- housing of die cast aluminium
- safety glass, clear
- recessing ring of thermoplastic
- ceiling trim of thermoplastic
- height: 45 mm
- diameter: 96 mm, recessing diameter: 83 mm
- recessing depth: 67 mm, ceiling thickness: max. 25 mm
- weight: 0,64 kg
- protection rating: IP65 (Vorschaltgerät IP20)
- protection class II
- 5 years Hoffmeister warranty
- Made in Germany
- maximum ambient temperature: 40 ° C
- certificates: manufactured according to DIN VDE 0711 / EN 60598, CE
- colour: black
- 106 900 04 721
- Overview of accessories on the following page / s