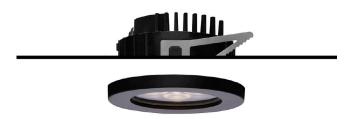

## 106 900 04 721 l black

DL 100 | IP65 downlight LED | 10 W 4000 K

- downlight DL 100 IP65
- with a rim projecting over the ceiling
- for installation into suspended ceilings or casting drums
- with LED 1050 lm
- colour temperature: 4000 K
- colour rendering index: CRI >80 L90 / B10 (50.000h)
- SDCM < 2
- net luminous flux: 930 lm
- total load: 10 W
- luminous efficacy: 93,0 lm/W
- rotationsymmetrical light distribution, spot beam angle: 10 °
- UGR: 10
- with external LED power unit, electronic, 220-240 V, 50/60 Hz
- Dimming with external dimmers possible (trailing-edge and leading-edge)
- power supply: accessory for through-wiring 2x5x2,5 mm<sup>2</sup>
- housing of die cast aluminium
- safety glass, clear
- recessing ring of thermoplastic
- ceiling trim of thermoplastic
- height: 45 mm
- diameter: 96 mm, recessing diameter: 83 mm
- recessing depth: 67 mm, ceiling thickness: max. 25 mm
- weight: 0,64 kg
- protection rating: IP65 (Vorschaltgerät IP20)
- protection class II
- 5 years Hoffmeister warranty
- Made in Germany
- maximum ambient temperature: 40 ° C
- certificates: manufactured according to DIN VDE 0711 / EN 60598, CE
- colour: black
- 106 900 04 721
- Overview of accessories on the following page / s