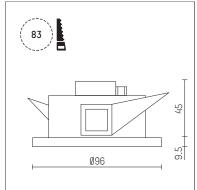

## 106 900 04 906 I silver

DL 100 | IP65 downlight LED | 10 W 4000 K

- downlight DL 100 IP65
- with a rim projecting over the ceiling
- for installation into suspended ceilings or casting drums
- with LED 1050 lm
- colour temperature: 4000 K
- colour rendering index: CRI >80 L90 / B10 (50.000h)
- SDCM < 2
- net luminous flux: 930 lm
- total load: 10 W
- luminous efficacy: 93,0 lm/W
- rotationsymmetrical light distribution, spot beam angle: 10 °
- UGR: 10
- with external LED power unit, electronic, 220-240 V, 50/60 Hz
- Dimming with external dimmers possible (trailing-edge and leading-edge)
- power supply: accessory for through-wiring 2x5x2,5 mm<sup>2</sup>
- housing of die cast aluminium
- safety glass, clear
- recessing ring of thermoplastic
- ceiling trim of thermoplastic
- height: 45 mm
- diameter: 96 mm, recessing diameter: 83 mm
- recessing depth: 67 mm, ceiling thickness: max. 25 mm
- weight: 0,64 kg
- protection rating: IP65 (Vorschaltgerät IP20)
- protection class II
- 5 years Hoffmeister warranty
- Made in Germany
- maximum ambient temperature: 40 ° C
- certificates: manufactured according to DIN VDE 0711 / EN 60598, CE
- colour: silver
- 106 900 04 906
- Overview of accessories on the following page / s