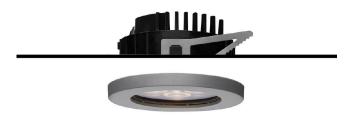

## 106 900 04 906 I silver

DL 100 | IP65 downlight LED | 10 W 4000 K

- downlight DL 100 IP65
- with a rim projecting over the ceiling
- for installation into suspended ceilings or casting drums
- with LED 1050 lm
- colour temperature: 4000 K
- colour rendering index: CRI >80 L90 / B10 (50.000h)
- SDCM < 2
- net luminous flux: 930 lm
- total load: 10 W
- luminous efficacy: 93,0 lm/W
- rotationsymmetrical light distribution, spot beam angle: 10 °
- UGR: 10
- with external LED power unit, electronic, 220-240 V, 50/60 Hz
- Dimming with external dimmers possible (trailing-edge and leading-edge)
- power supply: accessory for through-wiring 2x5x2,5 mm<sup>2</sup>
- housing of die cast aluminium
- safety glass, clear
- recessing ring of thermoplastic
- ceiling trim of thermoplastic
- height: 45 mm
- diameter: 96 mm, recessing diameter: 83 mm
- recessing depth: 67 mm, ceiling thickness: max. 25 mm
- weight: 0,64 kg
- protection rating: IP65 (Vorschaltgerät IP20)
- protection class II
- 5 years Hoffmeister warranty
- Made in Germany
- maximum ambient temperature: 40 ° C
- certificates: manufactured according to DIN VDE 0711 / EN 60598, CE
- colour: silver
- 106 900 04 906
- Overview of accessories on the following page / s