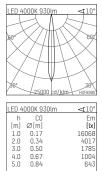

## 106 900 04 906 I silver

DL 100 | IP65 downlight LED | 10 W 4000 K

- downlight DL 100 IP65
- with a rim projecting over the ceiling
- for installation into suspended ceilings or casting drums
- with LED 1050 lm
- colour temperature: 4000 K
- colour rendering index: CRI >80 L90 / B10 (50.000h)
- SDCM < 2
- net luminous flux: 930 lm
- total load: 10 W
- luminous efficacy: 93,0 lm/W
- rotationsymmetrical light distribution, spot beam angle: 10 °
- UGR: 10
- with external LED power unit, electronic, 220-240 V, 50/60 Hz
- Dimming with external dimmers possible (trailing-edge and leading-edge)
- power supply: accessory for through-wiring 2x5x2,5 mm<sup>2</sup>
- housing of die cast aluminium
- safety glass, clear
- recessing ring of thermoplastic
- ceiling trim of thermoplastic
- height: 45 mm
- diameter: 96 mm, recessing diameter: 83 mm
- recessing depth: 67 mm, ceiling thickness: max. 25 mm
- weight: 0,64 kg
- protection rating: IP65 (Vorschaltgerät IP20)
- protection class II
- 5 years Hoffmeister warranty
- Made in Germany
- maximum ambient temperature: 40 ° C
- certificates: manufactured according to DIN VDE 0711 / EN 60598, CE
- colour: silver
- 106 900 04 906
- Overview of accessories on the following page / s